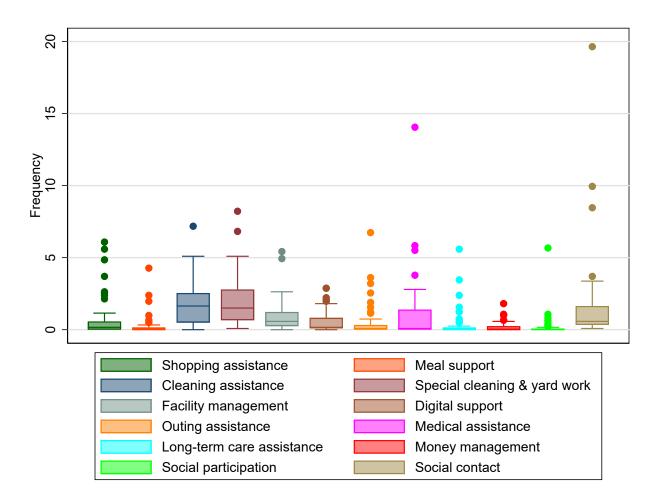

**Figure S1** Monthly mean frequencies of each service used during the first year of the contract. The monthly frequency was calculated by dividing the number of services used by the number of contracted days, multiplied by 30.