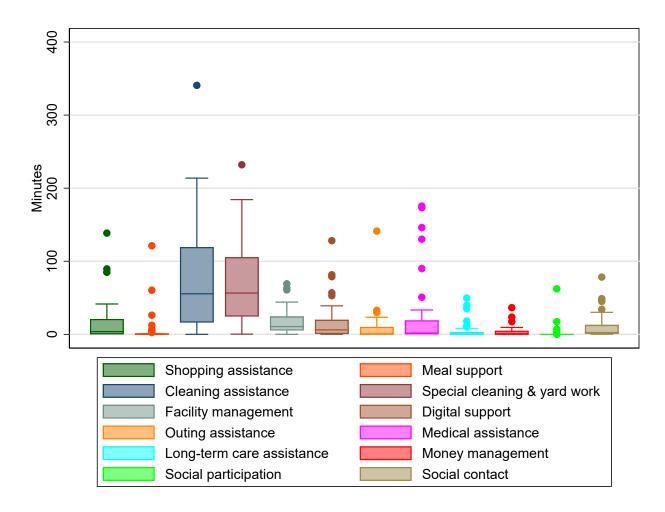

**Figure S2** Monthly mean minutes of each service used during the first year of the contract. The monthly mean frequency was calculated by dividing the minutes of services used by the number of contracted days, multiplied by 30.