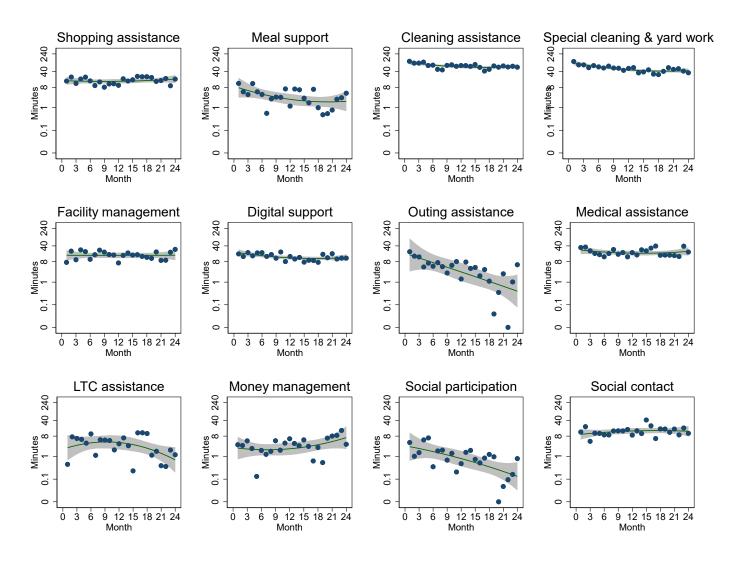

**Figure S3** Trends in monthly mean minutes of each service used during the first two years of the contract. Scatterplots and quadratic prediction plots with 95% confidence intervals are shown.