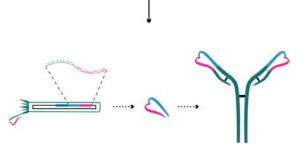

**Specificity ELISA** Phage supernatants prepared from single bacterial colonies to identify individual scFvs crossspecific for 5-helix and IZN36

**ScFv Characterisation** Cross-specific antibodies DNA sequenced, expressed as soluble scFv fragments and IgG1 constructs and tested in viral neutralization assavs