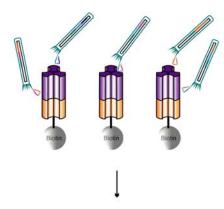

## Round 1

Naiive scFv phage library panned across biotinylated 5helix immobilized on a streptavidin plate to select scFvs that bind to 5-helix

**Round 2** Soluble selection performed with Round 1 output on biotinylated IZN36 to enrich for scFvs that bind both 5-helix and IZN36