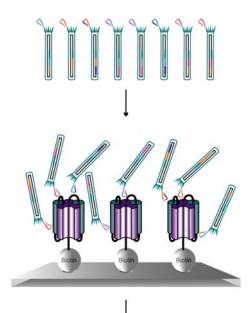

## Round 1

Naiive scFv phage library panned across biotinylated 5helix immobilized on a streptavidin plate to select scFvs that bind to 5-helix

**Round 2** Soluble selection performed with Round 1 output on biotinylated IZN36 to enrich for scFvs that bind both 5-helix and IZN36