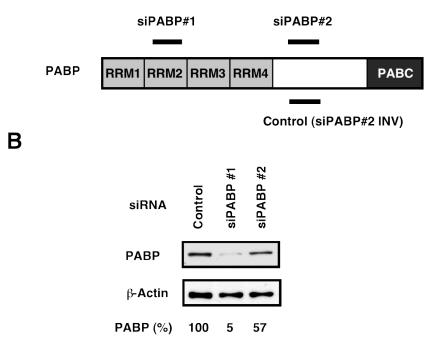

## **Supplementary Figure S1**

A

Supplementary Figure S1. Depletion of PABP by siRNA. (A) PABP regions targeted by three independent of siRNAs. (B) HeLa cells were transfected with control siRNA (siPABP#2 INV) or PABP siRNAs (siPABP#1 or siPABP#2). Cells were harvested 72h later, and extracts were subjected to Western blot analysis with anti-PABP antibody. As a loading control, blots were probed with anti-β-Actin antibody. Data are expressed as the percentage of PABP amount relative to that detected that in control siRNA-transfected cells (set at 100%). The results are representative of three independent experiments.