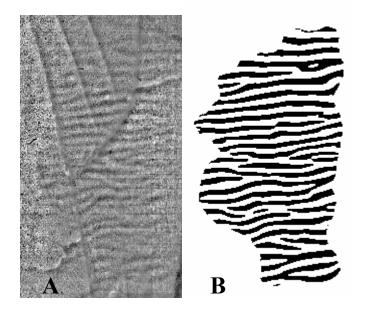

Figure 6

**Fig. 6:** Effect of incineration at 300°C for 1h on toothprint observation. A) Contrast enhancement by the Corel Photo Paint 9 software (Corel Corporation ®). B) Toothprint extracted by the Verifinger Demo 1.4 SDK software (Fingersec®).