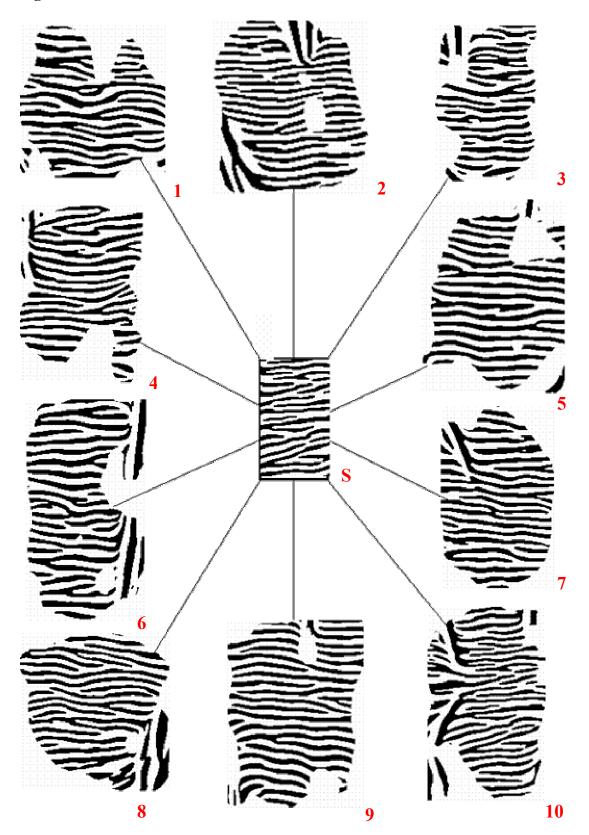

## **Electronic Appendices**

Figure 5

**Fig. 5:** Find the match. The image on the center is a fragment of one of the 10 toothprints around it. The quiz was designed to show that identification might be performed by people without much special training. The answer is on the end of on-line supporting material

Answer to the quiz of figure  $S1 = #_{10}$