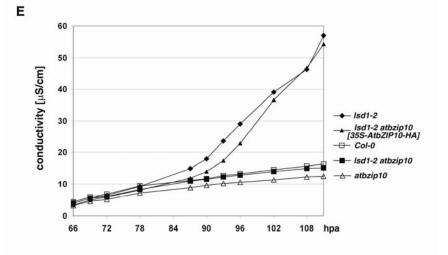

Supplemental Figure 3. LSD1-myc and AtbZIP10-HA complement their respective null alleles. (A) Four week old Col-0, *lsd1-2* and *lsd1-2* plants complemented with an *LSD1-myc* construct driven by its native promoter were sprayed with 150  $\mu$ M BTH. Absence of runaway cell death indicates complementation. (B) Leaves from plants shown in (A) were stained with Trypan Blue to visualize *lsd1* rcd. (C) Quantification of the experiment shown in (A). (D) Sub-cellular localization of LSD1-myc. Protein was extracted from three week old Col-0 wt and LSD1-myc plants and fractionated as described in Materials and methods. S, soluble fraction; M, microsomal and nucleus-enriched fraction;  $\alpha$ -myc, myc-epitope tagged LSD1 protein;  $\alpha$ -H1, nuclear Histone H1 protein;  $\alpha$ -RD28, membrane specific RD28 marker;  $\alpha$ -APX, detects soluble ascorbate peroxidase. (E) Four week old plants of the genotypes denoted on the right were sprayed with 150  $\mu$ M BTH. Tissue was harvested at 64 hpa and processed as described in Materials and methods. hpa, hours after application.