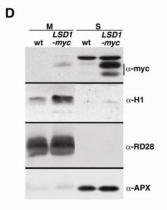

Supplemental Figure 3. LSD1-myc and AtbZIP10-HA complement their respective null alleles. (A) Four week old Col-0, *lsd1-2* and *lsd1-2* plants complemented with an *LSD1-myc* construct driven by its native promoter were sprayed with 150  $\mu$ M BTH. Absence of runaway cell death indicates complementation. (B) Leaves from plants shown in (A) were stained with Trypan Blue to visualize *lsd1* rcd. (C) Quantification of the experiment shown in (A). (D) Sub-cellular localization of LSD1-myc. Protein was extracted from three week old Col-0 wt and LSD1-myc plants and fractionated as described in Materials and methods. S, soluble fraction; M, microsomal and nucleus-enriched fraction;  $\alpha$ -myc, myc-epitope tagged LSD1 protein;  $\alpha$ -H1, nuclear Histone H1 protein;  $\alpha$ -RD28, membrane specific RD28 marker;  $\alpha$ -APX, detects soluble ascorbate peroxidase. (E) Four week old plants of the genotypes denoted on the right were sprayed with 150  $\mu$ M BTH. Tissue was harvested at 64 hpa and processed as described in Materials and methods. hpa, hours after application.