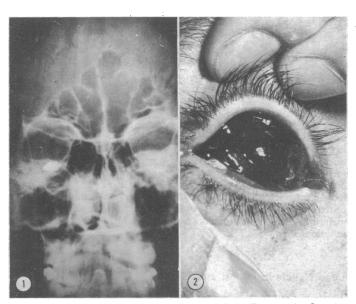

#### Summary

One hundred and five cases of airgun pellet injuries of the eye have been analysed. The average age was 14 and the male to female ratio 7.5:1. Forty-five patients had final visual acuities of 6/18 or less in the injured eye and 19 of these had the eye removed. The two main causes for poor vision were retinal damage and cataract. One patient became completely blind after sympathetic ophthalmitis arising 11 years after the injury. The pellet lodged in the orbit in 14 cases and three of these, together with one who had an intraethmoidal pellet, were investigated for abnormal lead levels in blood and urine. The results were normal.