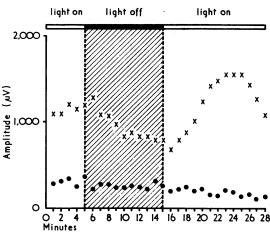

Electro-oculography was done by a technique similar to that of Arden et al.<sup>7</sup> Measurements of lead in blood and urine were made by atomic absorption spectrophotometry.<sup>8</sup>

The table describes the cases in chronological order but does not include less important injuries such as conjunctival contusions and eyelid lacerations, haematomas, and abrasions. The commonest injuries were retinal oedema and haemorrhage (49.5% of major injuries), hyphaemia (59%), and vitreous haemorrhage (41%).