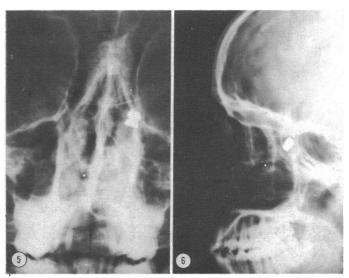

#### Summary

One hundred and five cases of airgun pellet injuries of the eye have been analysed. The average age was 14 and the male to female ratio 7.5:1. Forty-five patients had final visual acuities of 6/18 or less in the injured eye and 19 of these had the eye removed. The two main causes for poor vision were retinal damage and cataract. One patient became completely blind after sympathetic ophthalmitis arising 11 years after the injury. The pellet lodged in the orbit in 14 cases and three of these, together with one who had an intraethmoidal pellet, were investigated for abnormal lead levels in blood and urine. The results were normal.