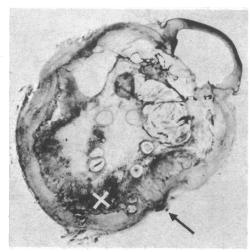

## Visual Prognosis

Sixty patients (57%) had a final vision of 6/12 or better, many having had a small hyphaema which cleared spontaneously or minor retinal damage which resolved.

The main cause of poor vision in the 25 patients with visual acuities less than 6/12 was retinal damage (12; including four with retinal detachments and one with a macular hole), cataract (7), vitreous haemorrhage (3), choroidal tear (1), and optic nerve damage (1). One case was amblyopic in the affected eye and this was present before the injury.