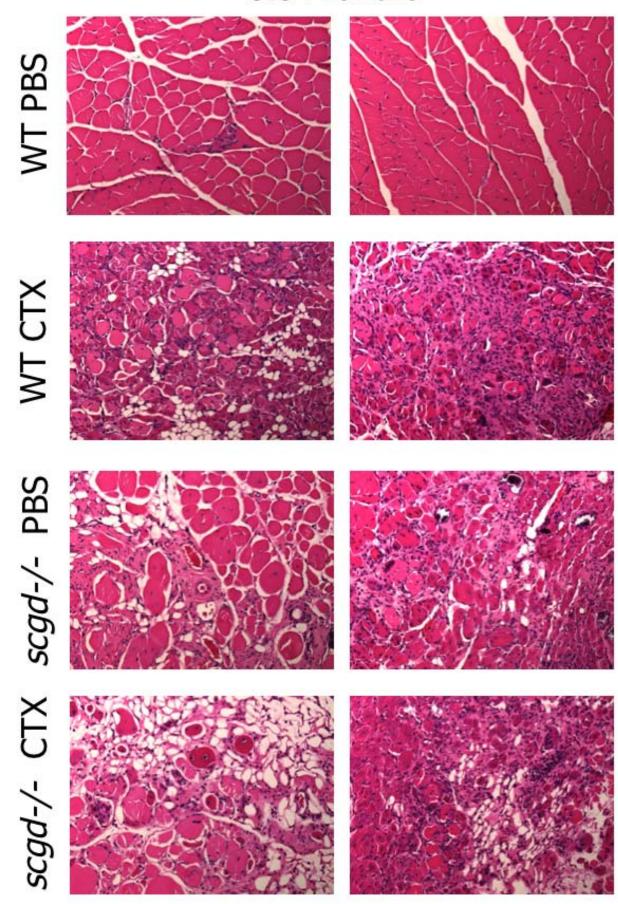

## **Supplemental Figure Legend**

Supplemental Figure 1. Analysis of muscle regeneration following cardiotoxin injection in (A) 4 month and (B) 8.5 month old mice. The gastrocnemius was injected with cardiotoxin and histopathology was assessed 10 days later by H&E staining. All mice received bilateral injections of cardiotoxin or PBS vehicle as a control, hence doubling the number of muscles analyzed per animal. Two independent panels from different animals are shown for each experimental condition. Wt mice were injected with PBS (N=2) or cardiotoxin (N=2-3), while *scgd-/-* mice were injected with PBS (N=2-3) or cardiotoxin (N=4-7). CTX=cardiotoxin

## 8.5 Months