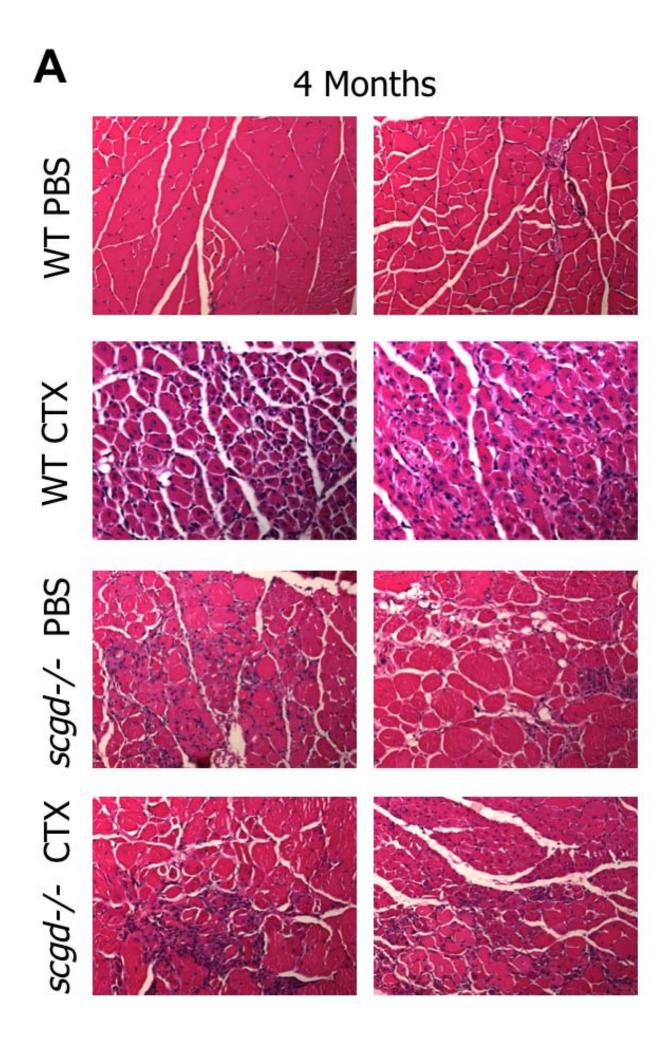

## **Supplemental Figure Legend**

Supplemental Figure 1. Analysis of muscle regeneration following cardiotoxin injection in (A) 4 month and (B) 8.5 month old mice. The gastrocnemius was injected with cardiotoxin and histopathology was assessed 10 days later by H&E staining. All mice received bilateral injections of cardiotoxin or PBS vehicle as a control, hence doubling the number of muscles analyzed per animal. Two independent panels from different animals are shown for each experimental condition. Wt mice were injected with PBS (N=2) or cardiotoxin (N=2-3), while *scgd-/-* mice were injected with PBS (N=2-3) or cardiotoxin (N=4-7). CTX=cardiotoxin