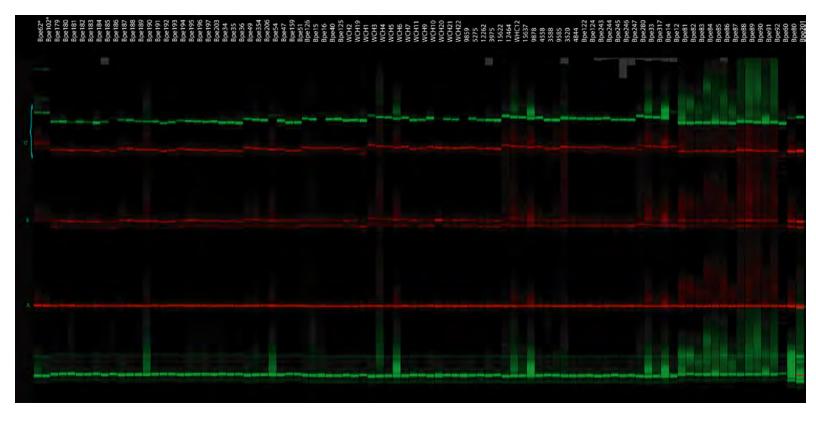

## Supplementary Figure 8. fimX PCR/LDR

Raw capillary electrophoresis data for ligation products from *fimX* uniplex PCR/LDR (green) and molecular weight standards (red) displayed as if an electrophoretic gel image, with higher molecular weight oligonucleotides closer to the top of the image. Unligated common oligonucleotide is near the bottom of the image, and ligation products are in the size range indicated by the bracket on the left. Each lane represents a single B. pertussis strain (indicated across top). Letters in teal indicate molecular weight standards: A, marker-51; B, marker-67; C, marker-80.