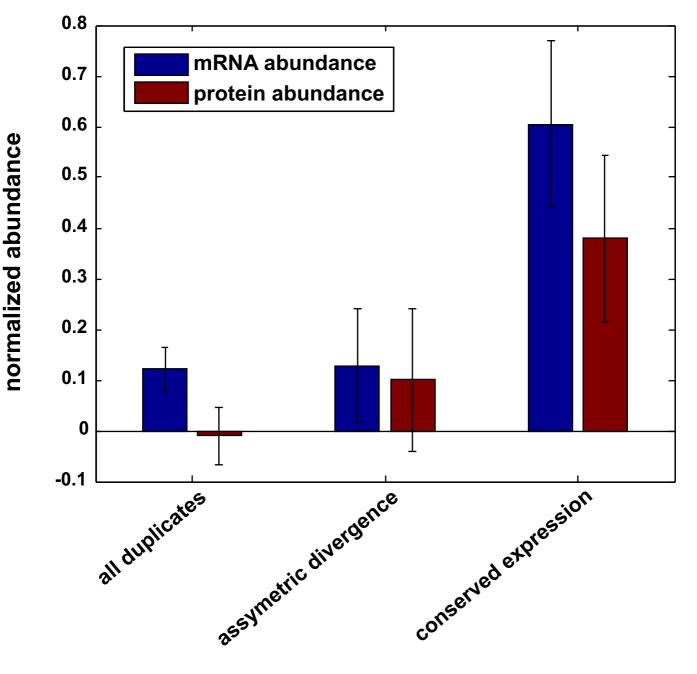

Additional data file 2. mRNA and protein abundance of duplicate genes. mRNA and protein abundance were log2-transformed and then normalized to have mean zero and unit Std.The average normalized mRNA and protein abundance are shown for all duplicates, the 43 duplicate pairs with asymmetric divergence and the 28 duplicate pairs with conserved expression. Error-bars were calculated by bootstrapping with 1000 repeats. The average abundance of duplicate pairs with conserved expression is significantly higher than that of all duplicates (p<0.05 for both mRNA and protein abundance in t-test).