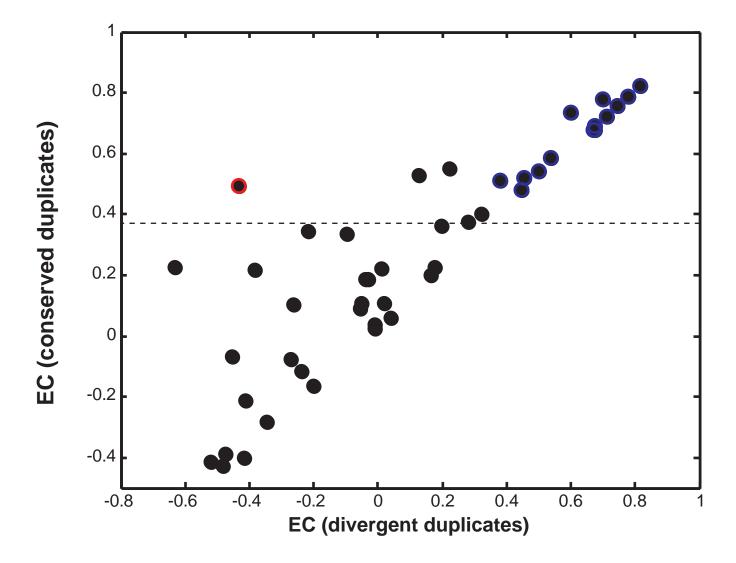

Additional data file 3. Expression Conservation between duplicate pairs from small-scale duplication events and their single C.albicans orthologs. Expression conservation was calculated for each of the 46 small-scale duplication pairs with their C. albicans single orthologs. Expression conservation of the more conserved copies are shown at the y-axis and those of the more divergent copies are shown at the x-axis. Dashed line represent the 0.05 significance threshold of EC>0.37; blue and red circles represent duplicate pairs with conserved expression and asymmetric divergence, respectively.