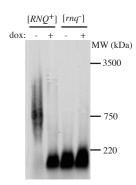

Supplementary Figure 1:  $sis1-\Delta[TETrSIS1]$  [ $RNQ^+$ ] or  $[rnq^-]$  strains were subcultured in log phase in the presence (+) or absence (-) of  $5\mu g/ml$  of doxycycline (dox) in liquid media at 30°C. Cells were harvested after 18 generations, resuspended in PEB and lysed by vortexing with glass beads at 4°C. Lysate was precleared at 600g for 2 min.  $80\mu g$  of the lysate was subjected to SDD-AGE and immunoblotting using Rnq1 specific antibodies. Numbers on the right indicate estimated molecular weights (MW) of major Rat Soleus proteins (Titin ~3500 kDa, Nebulin ~750 kDa, and Myosin ~220 kDa).