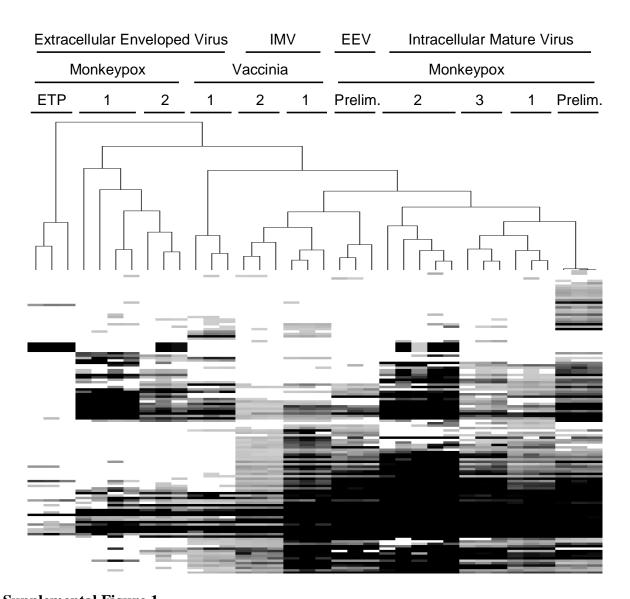

## **Supplemental Figure 1**

This is the same hierarchal cluster analysis as Figure 4 (viral proteins) except that the columns (i.e., the experiments) were clustered to demonstrate the sample relationships. The similarity of the experiments is visualized as a tree. Overall, the LC-MS replicates clustered together. Also, the preliminary monkeypox EEV sample clustered with the IMV samples.