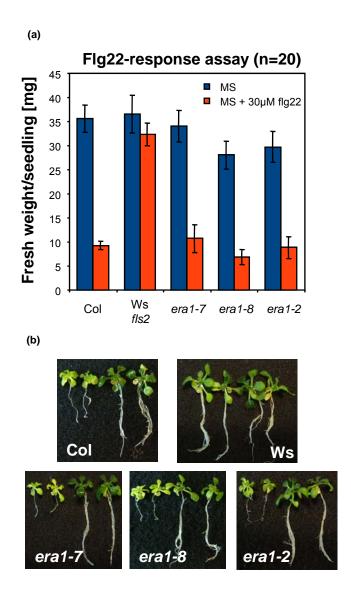

## Supplementary Figure 2: Response of era1 alleles to flg22.

Following procedures described in Gomez-Gomez *et al.*, 1999, seedlings grown for ten days on MS agar plates were transferred to liquid MS or liquid MS supplemented with 30  $\mu$ M flg22. The fresh weight of 20 plants from each treatment was analyzed 10 days later by weighing. Errar bars represent standard deviation, and the experiment was repeated once with similar results. (a) Data presented as bar format. (b) Pictures of representing seedlings. In each panel, the left two plants are the ones soaked in MS supplemented with flg22, while the right two seedlings are the control plants soaked in MS alone.