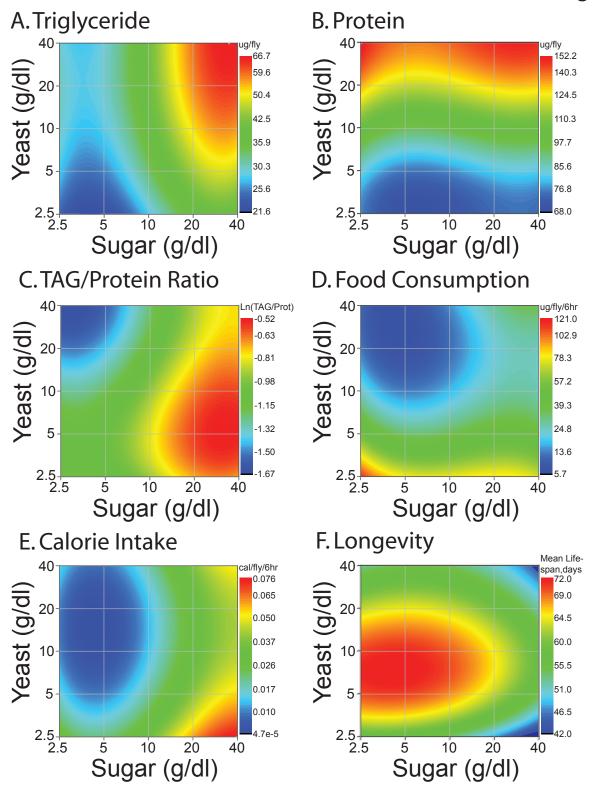

Canton-S Females Diet Response Surface Plots of Physiology, Behavior, and Lifespan. Each graph represents surface estimations obtained by combining the 25 nutrient treaments. Measures of whole fly triglyceride (A), protein (B) and scaled triglyceride (C) were obtained by performing colorometric assays on an aliquot of fly homogenates while food consumption (D) and estimated calorie intake (E) was determined using flies fed dye-labeled food. All experiments were performed twice with similar results obtained. Mean Longevity (F) was calculated based on approximately 150 flies per treament.