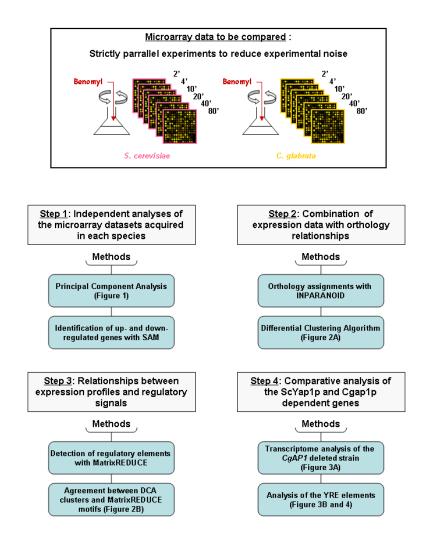

## Additional data file 8: Overview of the methods used in this study.

**Figure legend S8:** We proposed a general protocol for studies of the evolution of genetic networks involved in similar biological processes. We optimized conditions for the integration of expression data into a cross-species comparison by (*i*) chosing species from the same phylum and with a high rate of orthologous genes; (*iii*) producing experimental data as comparable as possible between species; (*iii*) sequentially applying a set of complementary bioinformatic approaches to assess the validity of the results.