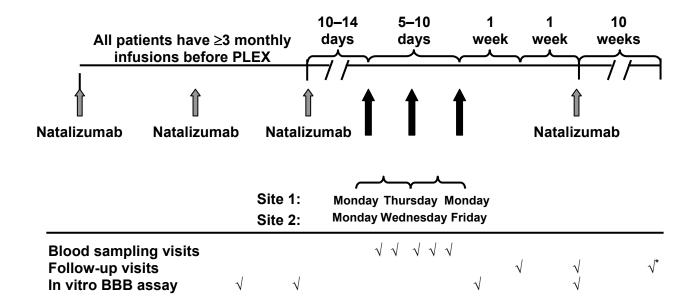

## Supplemental Figure 1: Study design

Blood was drawn to determine serum natalizumab concentration and 4-integrin saturation levels just before the last natalizumab dose; immediately before and after each PLEX session; 2 h and daily following each PLEX session; and 3 days (Site 2 only), 1 week, and 2 weeks following the final PLEX session. In addition, blood was drawn for the in vitro blood-brain barrier (BBB) assay at 2 and 4 weeks following natalizumab without PLEX, and 2.5 and 4.5 weeks following natalizumab infusion with PLEX (3 days and 2.5 weeks following the final PLEX session).

\*Telephone visit.

PLEX=plasma exchange.