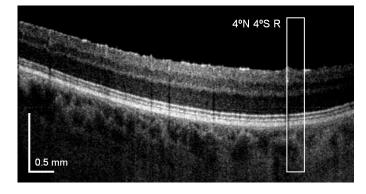

Figure S2. FD-OCT images at the corresponding vertical locations in the retina in both eyes of the ONHD patient; (a) right eye and (b) left eye. Each box represents the location where the AO-flood *en face* images were acquired. Scale bar = 0.5 mm. T: temporal, N: nasal, S: superior, I: inferior, R: retina.

Figure S1

(b)

Figure S2

Figure S3

Figure S4

|        |    | 4ºT 4ºS R                                                                                                                                                                                                                                                                                                                                                                                                                                                                                                                                                                                                                                                                                                                                                                                                                                                                                                                                                                                                                                                                                                                                                                                                                                                                                                                                                                                                                                                                                                                                                                                                                                                                                                                                                                                                                                                                                                                                                                                                                                                                                                                      |
|--------|----|--------------------------------------------------------------------------------------------------------------------------------------------------------------------------------------------------------------------------------------------------------------------------------------------------------------------------------------------------------------------------------------------------------------------------------------------------------------------------------------------------------------------------------------------------------------------------------------------------------------------------------------------------------------------------------------------------------------------------------------------------------------------------------------------------------------------------------------------------------------------------------------------------------------------------------------------------------------------------------------------------------------------------------------------------------------------------------------------------------------------------------------------------------------------------------------------------------------------------------------------------------------------------------------------------------------------------------------------------------------------------------------------------------------------------------------------------------------------------------------------------------------------------------------------------------------------------------------------------------------------------------------------------------------------------------------------------------------------------------------------------------------------------------------------------------------------------------------------------------------------------------------------------------------------------------------------------------------------------------------------------------------------------------------------------------------------------------------------------------------------------------|
|        | 65 |                                                                                                                                                                                                                                                                                                                                                                                                                                                                                                                                                                                                                                                                                                                                                                                                                                                                                                                                                                                                                                                                                                                                                                                                                                                                                                                                                                                                                                                                                                                                                                                                                                                                                                                                                                                                                                                                                                                                                                                                                                                                                                                                |
|        |    | and the second s |
| 0.5 mm |    |                                                                                                                                                                                                                                                                                                                                                                                                                                                                                                                                                                                                                                                                                                                                                                                                                                                                                                                                                                                                                                                                                                                                                                                                                                                                                                                                                                                                                                                                                                                                                                                                                                                                                                                                                                                                                                                                                                                                                                                                                                                                                                                                |