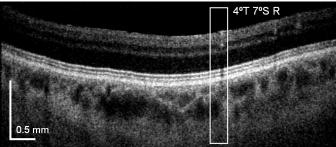

## **Supplement Images**

Figure S1. FD-OCT images at the corresponding vertical locations in the retina in both eyes of the NAION patient; (a) right eye and (b) left eye. Each box represents the location where the AO-flood *en face* images were acquired. Scale bar = 0.5 mm. T: temporal, N: nasal, S: superior, I: inferior, R: retina.

Figure S1

(b)

Figure S2

Figure S3

Figure S4

|        |    | 4ºT 4ºS R                                                                                                                                                                                                                                                                                                                                                                                                                                                                                                                                                                                                                                                                                                                                                                                                                                                                                                                                                                                                                                                                                                                                                                                                                                                                                                                                                                                                                                                                                                                                                                                                                                                                                                                                                                                                                                                                                                                                                                                                                                                                                                                      |
|--------|----|--------------------------------------------------------------------------------------------------------------------------------------------------------------------------------------------------------------------------------------------------------------------------------------------------------------------------------------------------------------------------------------------------------------------------------------------------------------------------------------------------------------------------------------------------------------------------------------------------------------------------------------------------------------------------------------------------------------------------------------------------------------------------------------------------------------------------------------------------------------------------------------------------------------------------------------------------------------------------------------------------------------------------------------------------------------------------------------------------------------------------------------------------------------------------------------------------------------------------------------------------------------------------------------------------------------------------------------------------------------------------------------------------------------------------------------------------------------------------------------------------------------------------------------------------------------------------------------------------------------------------------------------------------------------------------------------------------------------------------------------------------------------------------------------------------------------------------------------------------------------------------------------------------------------------------------------------------------------------------------------------------------------------------------------------------------------------------------------------------------------------------|
|        | 65 |                                                                                                                                                                                                                                                                                                                                                                                                                                                                                                                                                                                                                                                                                                                                                                                                                                                                                                                                                                                                                                                                                                                                                                                                                                                                                                                                                                                                                                                                                                                                                                                                                                                                                                                                                                                                                                                                                                                                                                                                                                                                                                                                |
|        |    | and the second s |
| 0.5 mm |    |                                                                                                                                                                                                                                                                                                                                                                                                                                                                                                                                                                                                                                                                                                                                                                                                                                                                                                                                                                                                                                                                                                                                                                                                                                                                                                                                                                                                                                                                                                                                                                                                                                                                                                                                                                                                                                                                                                                                                                                                                                                                                                                                |