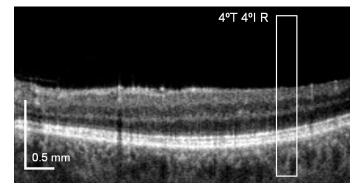

## **Supplement Images**

Figure S1. FD-OCT images at the corresponding vertical locations in the retina in both eyes of the NAION patient; (a) right eye and (b) left eye. Each box represents the location where the AO-flood *en face* images were acquired. Scale bar = 0.5 mm. T: temporal, N: nasal, S: superior, I: inferior, R: retina.