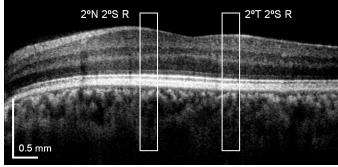

Figure S5. FD-OCT images at the corresponding vertical locations in the retina in the left eye of the MS1 patient. Each box represents the location where the AO-flood *en face* images were acquired. Scale bar = 0.5 mm. T: temporal, N: nasal, S: superior, I: inferior, R: retina.

|        | 7⁰l R |
|--------|-------|
|        |       |
|        |       |
| 0.5 mm |       |

Figure S5

Figure S6