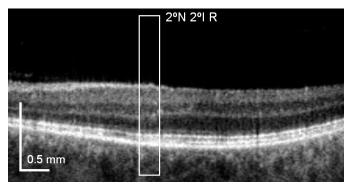

## **Supplement Images**

Figure S1. FD-OCT images at the corresponding vertical locations in the retina in both eyes of the NAION patient; (a) right eye and (b) left eye. Each box represents the location where the AO-flood *en face* images were acquired. Scale bar = 0.5 mm. T: temporal, N: nasal, S: superior, I: inferior, R: retina.