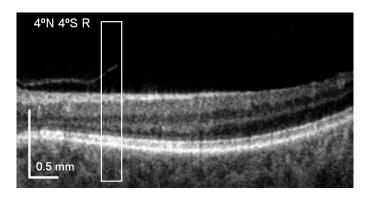

Figure S6. FD-OCT images at the corresponding vertical locations in the retina in the left eye of the MS2 patient. Each box represents the location where the AO-flood *en face* images were acquired. Scale bar = 0.5 mm. T: temporal, N: nasal, S: superior, I: inferior, R: retina.

Figure S1

(b)

Figure S2

Figure S3

Figure S4

|        |    | 4ºT 4ºS R                                                                                                                                                                                                                                                                                                                                                                                                                                                                                                                                                                                                                                                                                                                                                                                                                                                                                                                                                                                                                                                                                                                                                                                                                                                                                                                                                                                                                                                                                                                                                                                                                                                                                                                                                                                                                                                                                                                                                                                                                                                                                                                      |
|--------|----|--------------------------------------------------------------------------------------------------------------------------------------------------------------------------------------------------------------------------------------------------------------------------------------------------------------------------------------------------------------------------------------------------------------------------------------------------------------------------------------------------------------------------------------------------------------------------------------------------------------------------------------------------------------------------------------------------------------------------------------------------------------------------------------------------------------------------------------------------------------------------------------------------------------------------------------------------------------------------------------------------------------------------------------------------------------------------------------------------------------------------------------------------------------------------------------------------------------------------------------------------------------------------------------------------------------------------------------------------------------------------------------------------------------------------------------------------------------------------------------------------------------------------------------------------------------------------------------------------------------------------------------------------------------------------------------------------------------------------------------------------------------------------------------------------------------------------------------------------------------------------------------------------------------------------------------------------------------------------------------------------------------------------------------------------------------------------------------------------------------------------------|
|        | 65 |                                                                                                                                                                                                                                                                                                                                                                                                                                                                                                                                                                                                                                                                                                                                                                                                                                                                                                                                                                                                                                                                                                                                                                                                                                                                                                                                                                                                                                                                                                                                                                                                                                                                                                                                                                                                                                                                                                                                                                                                                                                                                                                                |
|        |    | and the second s |
| 0.5 mm |    |                                                                                                                                                                                                                                                                                                                                                                                                                                                                                                                                                                                                                                                                                                                                                                                                                                                                                                                                                                                                                                                                                                                                                                                                                                                                                                                                                                                                                                                                                                                                                                                                                                                                                                                                                                                                                                                                                                                                                                                                                                                                                                                                |