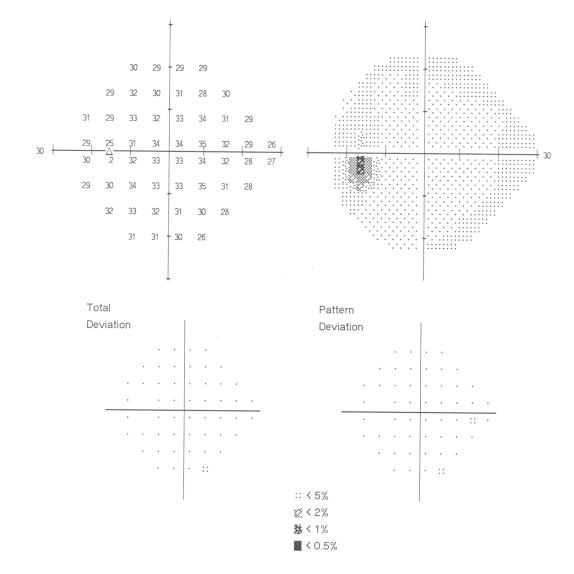

Figure S8. The HVF results from 8 months after the initial testing for patient MS2. SITA standard central 24-2 threshold test was used. The MD was improved to - 0.44 dB (within normal limits) 8 months later.

## 8 months later

Figure S8