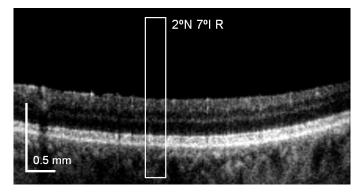

Figure S3. FD-OCT images from right (a) and left (b) eyes at the corresponding vertical retinal locations in the SLE/MS patient. Each box represents the location where the AO-flood *en face* images were acquired. Scale bar = 0.5 mm. T: temporal, N: nasal, S: superior, I: inferior, R: retina.