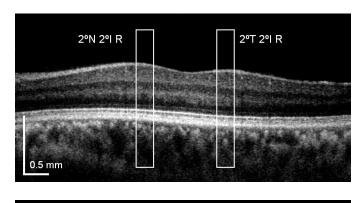

Figure S2. FD-OCT images at the corresponding vertical locations in the retina in both eyes of the ONHD patient; (a) right eye and (b) left eye. Each box represents the location where the AO-flood *en face* images were acquired. Scale bar = 0.5 mm. T: temporal, N: nasal, S: superior, I: inferior, R: retina.