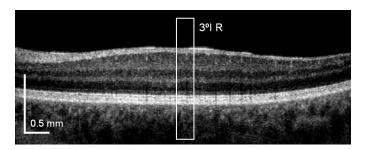

Figure S4. FD-OCT images at the corresponding vertical locations in the retina in the left eye of the IIH patient. Each box represents the location where the AO-flood *en face* images were acquired. Scale bar = 0.5 mm. T: temporal, N: nasal, S: superior, I: inferior, R: retina.