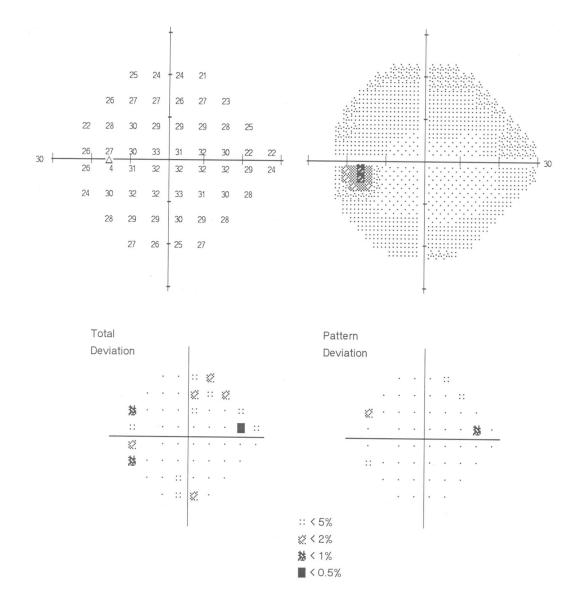

Figure S7. The HVF results from 3 months after the initial testing for patient MS1. SITA standard central 24-2 threshold test was used. The mean deviation (MD) was improved to -2.60 dB (within normal limits) 3 months later.

## 3 months later

Figure S7