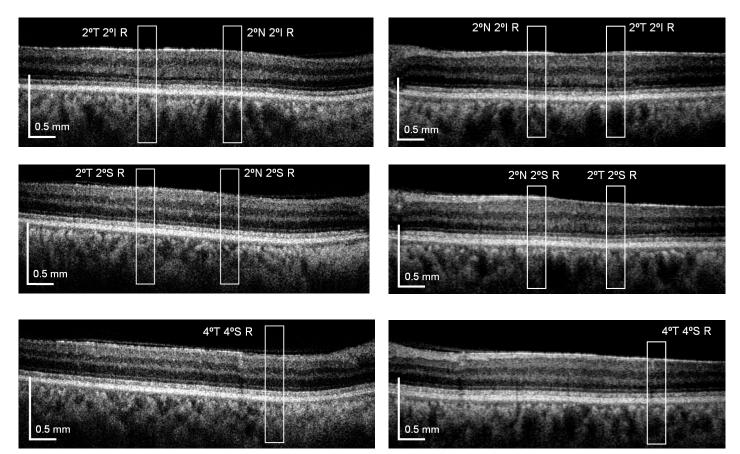

Figure S6. FD-OCT images at the corresponding vertical locations in the retina in the left eye of the MS2 patient. Each box represents the location where the AO-flood *en face* images were acquired. Scale bar = 0.5 mm. T: temporal, N: nasal, S: superior, I: inferior, R: retina.

Figure S1

(b)

Figure S2

Figure S3

Figure S4

|        |    | 4ºT 4ºS R                                                                                                                                                                                                                                                                                                                                                                                                                                                                                                                                                                                                                                                                                                                                                                                                                                                                                                                                                                                                                                                                                                                                                                                                                                                                                                                                                                                                                                                                                                                                                                                                                                                                                                                                                                                                                                                                                                                                                                                                                                                                                                                      |
|--------|----|--------------------------------------------------------------------------------------------------------------------------------------------------------------------------------------------------------------------------------------------------------------------------------------------------------------------------------------------------------------------------------------------------------------------------------------------------------------------------------------------------------------------------------------------------------------------------------------------------------------------------------------------------------------------------------------------------------------------------------------------------------------------------------------------------------------------------------------------------------------------------------------------------------------------------------------------------------------------------------------------------------------------------------------------------------------------------------------------------------------------------------------------------------------------------------------------------------------------------------------------------------------------------------------------------------------------------------------------------------------------------------------------------------------------------------------------------------------------------------------------------------------------------------------------------------------------------------------------------------------------------------------------------------------------------------------------------------------------------------------------------------------------------------------------------------------------------------------------------------------------------------------------------------------------------------------------------------------------------------------------------------------------------------------------------------------------------------------------------------------------------------|
|        | 65 |                                                                                                                                                                                                                                                                                                                                                                                                                                                                                                                                                                                                                                                                                                                                                                                                                                                                                                                                                                                                                                                                                                                                                                                                                                                                                                                                                                                                                                                                                                                                                                                                                                                                                                                                                                                                                                                                                                                                                                                                                                                                                                                                |
|        |    | and the second s |
| 0.5 mm |    |                                                                                                                                                                                                                                                                                                                                                                                                                                                                                                                                                                                                                                                                                                                                                                                                                                                                                                                                                                                                                                                                                                                                                                                                                                                                                                                                                                                                                                                                                                                                                                                                                                                                                                                                                                                                                                                                                                                                                                                                                                                                                                                                |