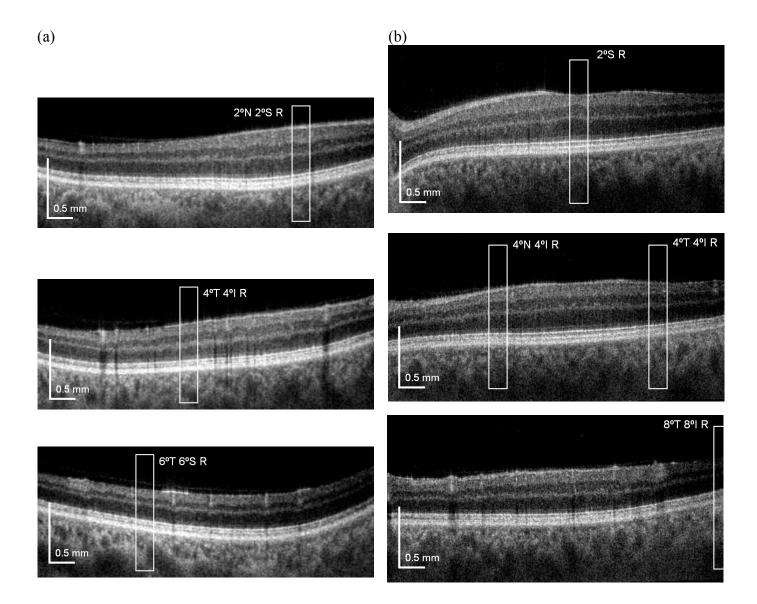

Figure S3. FD-OCT images from right (a) and left (b) eyes at the corresponding vertical retinal locations in the SLE/MS patient. Each box represents the location where the AO-flood *en face* images were acquired. Scale bar = 0.5 mm. T: temporal, N: nasal, S: superior, I: inferior, R: retina.

Figure S1

(b)

Figure S2

Figure S3

Figure S4

|        |    | 4ºT 4ºS R                                                                                                                                                                                                                                                                                                                                                                                                                                                                                                                                                                                                                                                                                                                                                                                                                                                                                                                                                                                                                                                                                                                                                                                                                                                                                                                                                                                                                                                                                                                                                                                                                                                                                                                                                                                                                                                                                                                                                                                                                                                                                                                      |
|--------|----|--------------------------------------------------------------------------------------------------------------------------------------------------------------------------------------------------------------------------------------------------------------------------------------------------------------------------------------------------------------------------------------------------------------------------------------------------------------------------------------------------------------------------------------------------------------------------------------------------------------------------------------------------------------------------------------------------------------------------------------------------------------------------------------------------------------------------------------------------------------------------------------------------------------------------------------------------------------------------------------------------------------------------------------------------------------------------------------------------------------------------------------------------------------------------------------------------------------------------------------------------------------------------------------------------------------------------------------------------------------------------------------------------------------------------------------------------------------------------------------------------------------------------------------------------------------------------------------------------------------------------------------------------------------------------------------------------------------------------------------------------------------------------------------------------------------------------------------------------------------------------------------------------------------------------------------------------------------------------------------------------------------------------------------------------------------------------------------------------------------------------------|
|        | 65 |                                                                                                                                                                                                                                                                                                                                                                                                                                                                                                                                                                                                                                                                                                                                                                                                                                                                                                                                                                                                                                                                                                                                                                                                                                                                                                                                                                                                                                                                                                                                                                                                                                                                                                                                                                                                                                                                                                                                                                                                                                                                                                                                |
|        |    | and the second s |
| 0.5 mm |    |                                                                                                                                                                                                                                                                                                                                                                                                                                                                                                                                                                                                                                                                                                                                                                                                                                                                                                                                                                                                                                                                                                                                                                                                                                                                                                                                                                                                                                                                                                                                                                                                                                                                                                                                                                                                                                                                                                                                                                                                                                                                                                                                |