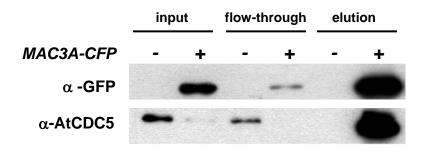

## Figure S6. MAC3A-CFP associates with AtCDC5 in planta.

Total nuclear extracts were isolated from a complementing *mac3a mac3b* transgenic line expressing *P35S-MAC3A-CFP* (+) and Col-0 (-). MAC3A-CFP was immunoprecipitated using anti-GFP microbeads. MAC3A-CFP and AtCDC5 were detected in the eluted fractions by Western blot analysis using antibodies against GFP or AtCDC5. In this experiment, less input was observed in the MAC3A-CFP sample due to poor recovery of nuclei. Since less protein was present in the IP experiment, reduction in MAC3A-CFP and AtCDC5 in the flow-through is observed.