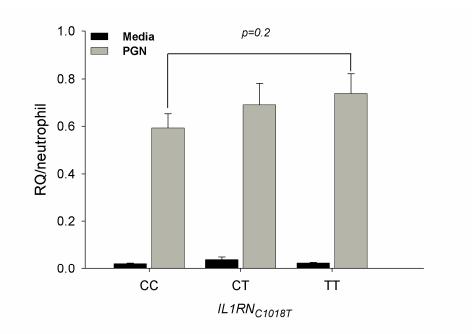

**Supplemental Figure 3**. IL1RN gene expression by  $IL1RN_{C1018T}$ . Total RNA was isolated from whole blood obtained from subjects with different  $IL1RN_{C1018T}$  genotypes (CC, n = 19; CT, n = 19; TT, n =19) that was incubated with media alone or PGN. IL1RN transcript levels were determined using quantitative real-time PCR. *GAPDH* transcript levels were determined in each sample and used to normalize IL1RN transcript measures. The relative quantity (RQ) was determined by dividing the GAPDH-normalized value for each sample by the value from a reference sample and this value was normalized to the neutrophil concentration from each subject. The bars represent mean and standard error of the mean.