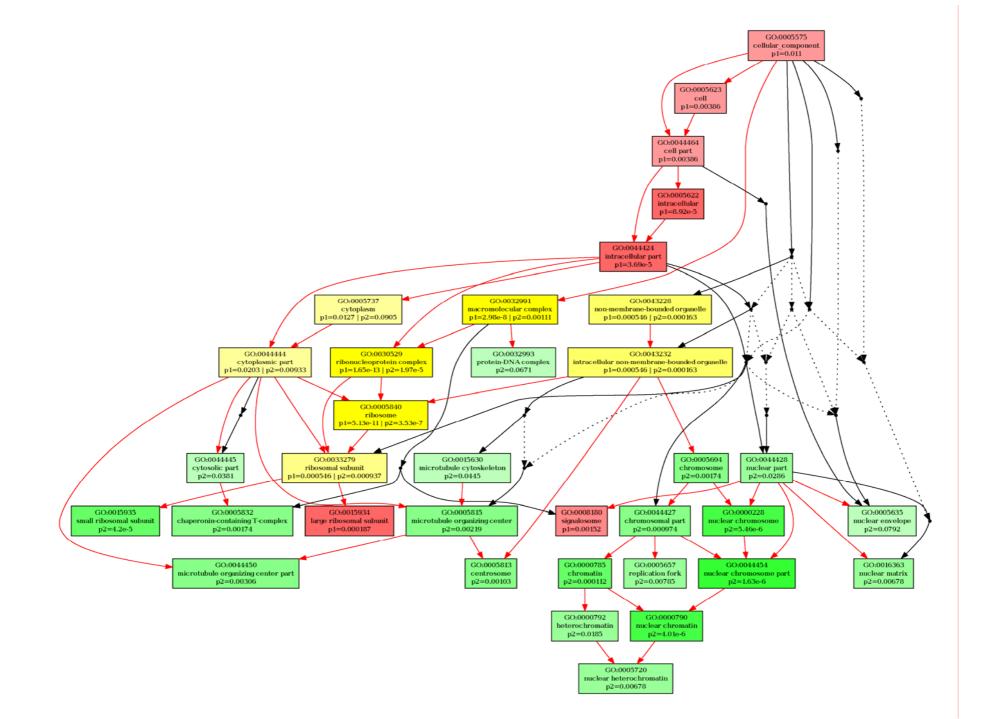

## **Supplemental Figure 4**

## Enrichment analysis of snoRNA host genes according to the Cellular Componebt category of Gene Ontology

## Figure legend

GO terms enriched for host genes of both C/D box and H/ACA box snoRNAs are shown as yellow boxes, GO terms enriched only for host genes of C/D box snoRNAs are shown as red boxes, and GO terms enriched only for host genes of H/ACA box snoRNAs are shown as green boxes. The p-values for enrichment significance of each GO term are shown within the GO term boxes. Non-enriched GO terms in the hierarchical tree of GO terms are shown as dots to reduce the figure size.