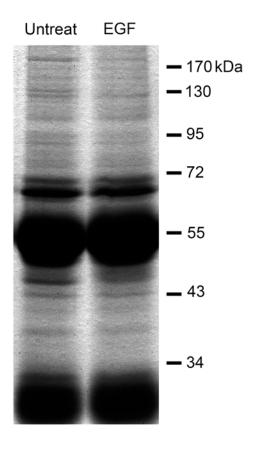

Supplementary FIGURE 1. The protein composition of the small and large complex are similar. The Sam68 associated protein from lysates made from either untreated or EGF treated HeLa were pulled down using anti-Sam68 antibody. Proteins were detected by Coomassie blue staining.

Supplementary Figure 1