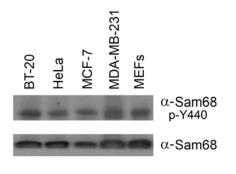

Supplementary FIGURE 2. Level of phosphorylated Sam68 in the different cell lines studied. Sam68 was immunoprecipitated in growing cells and the level of phosphorylation of tyrosine 440 was detected using the anti-phosphotyrosine 440 specific antibody. Total amount of immunoprecipitated Sam68 was assessed using anti-Sam68 specific antibody.