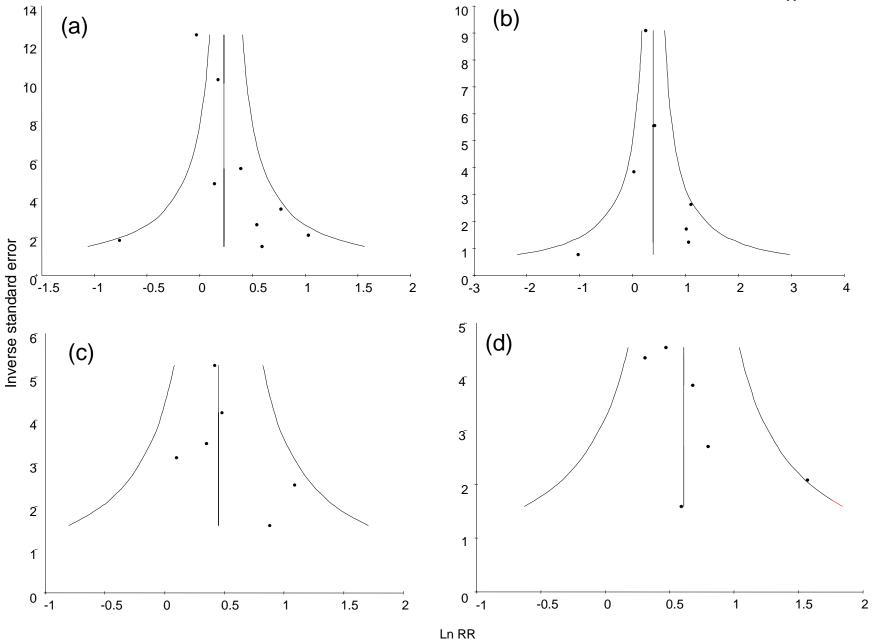

## **Appendix 2:**

(a) Funnel plot of the risk type-2 diabetes associated with *short duration* of sleep (Egger's test: p=0.14)

(**b**) Funnel plot of the risk type-2 diabetes associated with *long duration* of sleep (Egger's test: p=0.42)

(c) Funnel plot of the risk type-2 diabetes associated with *difficulty in initiating* sleep (Egger's test: p=0.37)

(d) Funnel plot of the risk type-2 diabetes associated with *difficulty in maintaining* sleep (Egger's test: p=0.15)