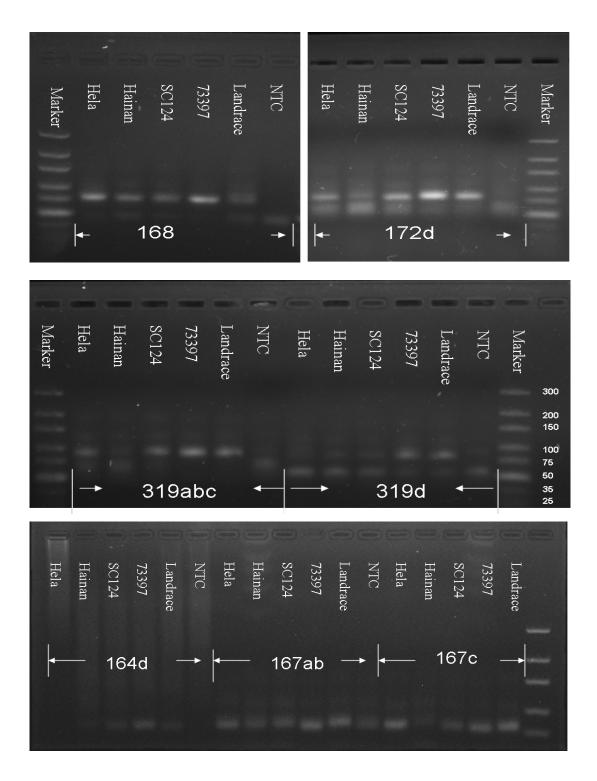

**Supplementary Figure S2.** The end-point RT-PCR results of miRNAs covered by all 55 member-specific primers in seedling development of four Euphorbiaceous species, including two varieties of Castor bean (Hela and Hainan), a Cassava (SC124), a Rubber tree (73397), a Jatropha (Landrace), and a negative control (no template control, NTC). Amplification of ~85bp products will be regarded as expressed miRNAs where the band appeared in 1% agarose gel.