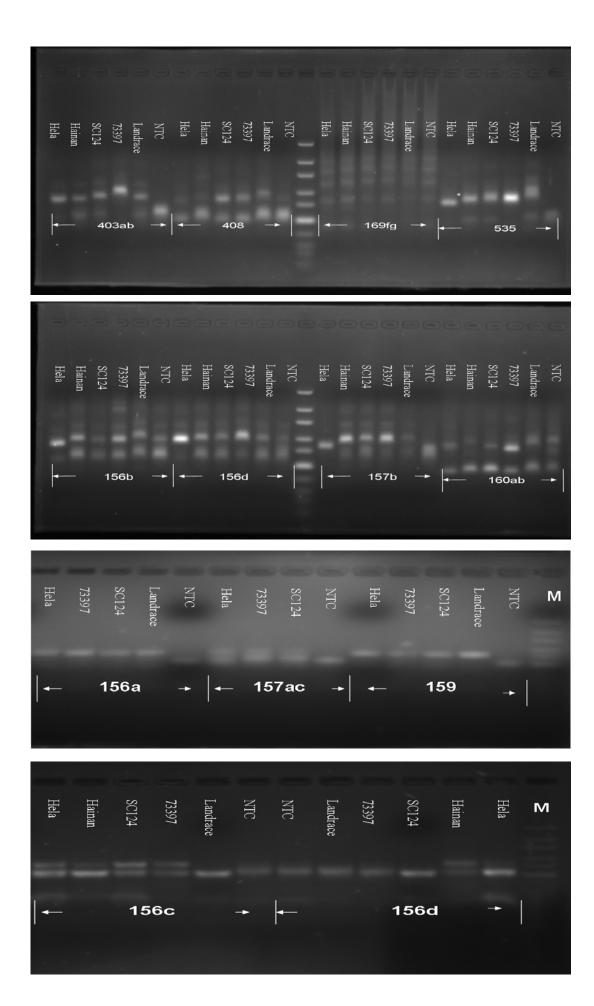

**Supplementary Figure S2.** The end-point RT-PCR results of miRNAs covered by all 55 member-specific primers in seedling development of four Euphorbiaceous species, including two varieties of Castor bean (Hela and Hainan), a Cassava (SC124), a Rubber tree (73397), a Jatropha (Landrace), and a negative control (no template control, NTC). Amplification of ~85bp products will be regarded as expressed miRNAs where the band appeared in 1% agarose gel.