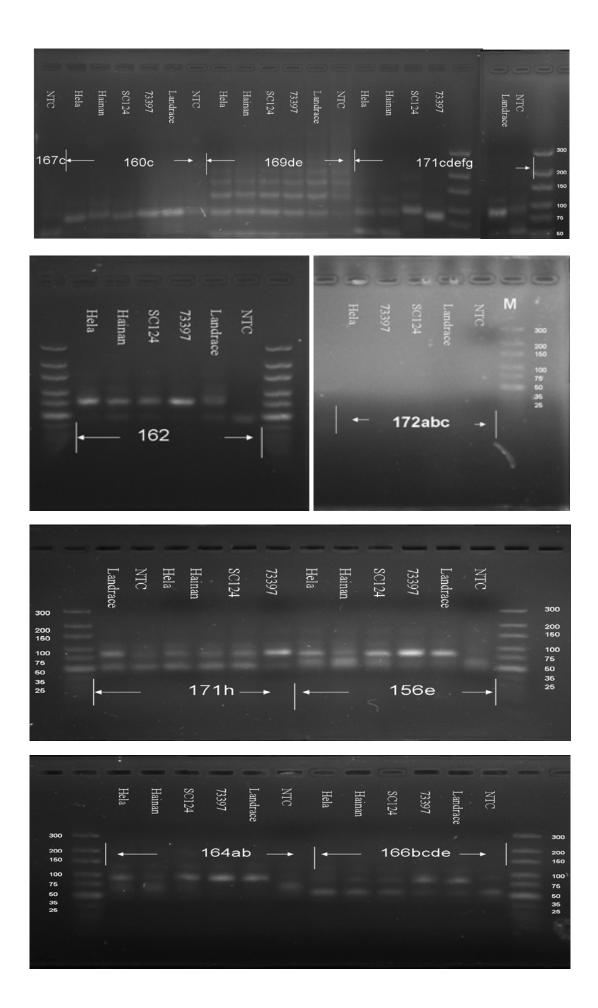

**Supplementary Figure S2.** The end-point RT-PCR results of miRNAs covered by all 55 member-specific primers in seedling development of four Euphorbiaceous species, including two varieties of Castor bean (Hela and Hainan), a Cassava (SC124), a Rubber tree (73397), a Jatropha (Landrace), and a negative control (no template control, NTC). Amplification of ~85bp products will be regarded as expressed miRNAs where the band appeared in 1% agarose gel.