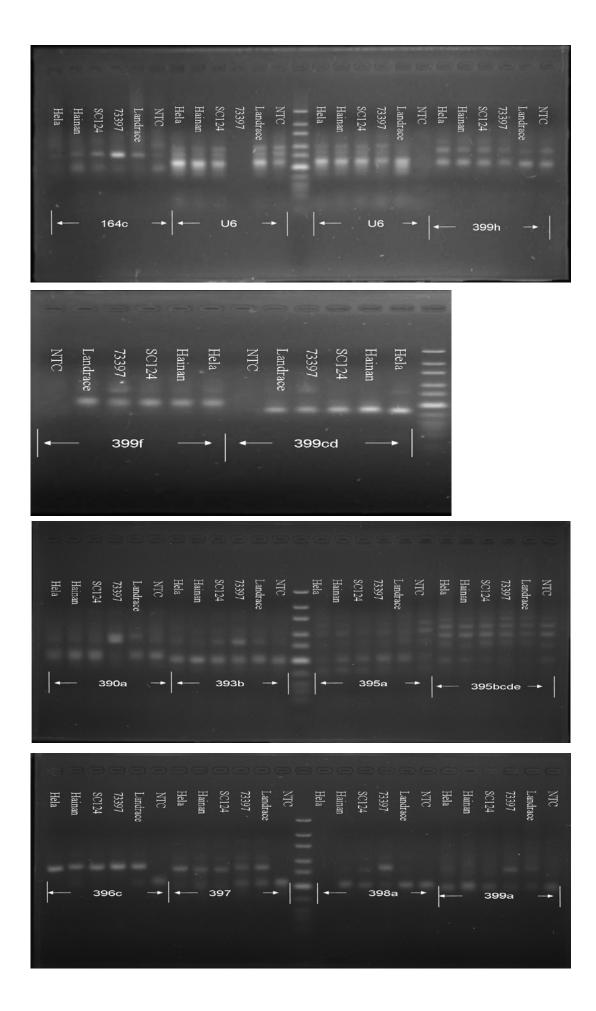

**Supplementary Figure S2.** The end-point RT-PCR results of miRNAs covered by all 55 member-specific primers in seedling development of four Euphorbiaceous species, including two varieties of Castor bean (Hela and Hainan), a Cassava (SC124), a Rubber tree (73397), a Jatropha (Landrace), and a negative control (no template control, NTC). Amplification of ~85bp products will be regarded as expressed miRNAs where the band appeared in 1% agarose gel.