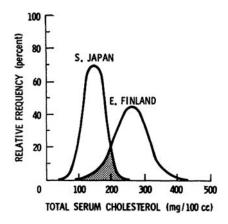

## Supplemental figure legends

Supplemental figure 1. Reproduced with permission from Figure 1. Distribution curves of serum cholesterol levels in South Japan and East Finland from Keys' Seven Countries Study. Rose G. Ancel Keys Lecture. *Circulation* 1991; 84: 1405-9.

Supplemental figure 1.