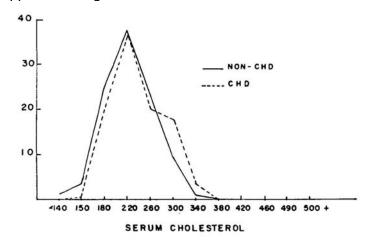

Supplemental figure 2. Reproduced with permission from Figure 3. Percentage distribution of serum cholesterol levels (mg/dl) in men aged 50-62 who did or did not subsequently develop coronary heart disease (Framingham Study). Rose G. Sick individuals and sick populations. *Int J Epidemiol* 1985; 14(1): 32-38 by permission of Oxford University Press.

## Supplemental figure 2.