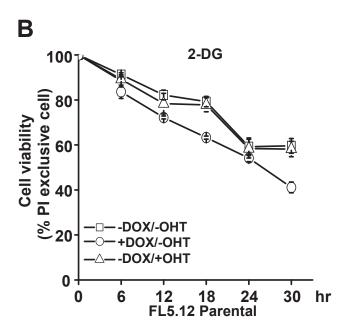

## SUPPLEMENTAL FIGURE LEGEND

Supplementary Fig 1. The effects of addition of DOX or 4-OHT on FL5.12 parental cells. The experiments were performed as described in Experimental Procedures. FL5.12 parental cells were cultured in media only, or in the presence of DOX (1 μg/ml) or 4-OHT (100 nM) for 36 hrs. A. Glucose uptake was measured. Note the addition of the DOX or 4-OHT slightly decreased glucose uptake in FL5.12 parental cells. B. Cell viability was measured by PI exclusion at indicated times. Note the addition of DOX or 4-OHT had little or virtually no effect on cell death in responses to 2-DG and OG treatments.