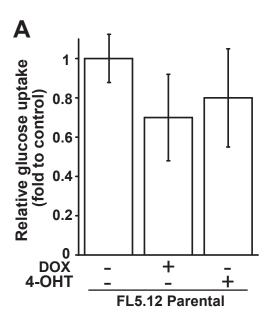

## SUPPLEMENTAL FIGURE LEGEND

Supplementary Fig 1. The effects of addition of DOX or 4-OHT on FL5.12 parental cells. The experiments were performed as described in Experimental Procedures. FL5.12 parental cells were cultured in media only, or in the presence of DOX (1 μg/ml) or 4-OHT (100 nM) for 36 hrs. A. Glucose uptake was measured. Note the addition of the DOX or 4-OHT slightly decreased glucose uptake in FL5.12 parental cells. B. Cell viability was measured by PI exclusion at indicated times. Note the addition of DOX or 4-OHT had little or virtually no effect on cell death in responses to 2-DG and OG treatments.