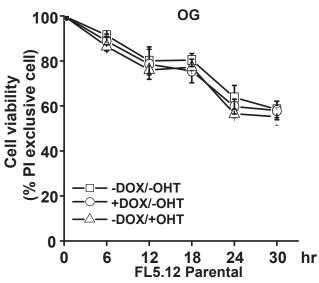

## SUPPLEMENTAL FIGURE LEGEND

Supplementary Fig 1. The effects of addition of DOX or 4-OHT on FL5.12 parental cells. The experiments were performed as described in Experimental Procedures. FL5.12 parental cells were cultured in media only, or in the presence of DOX (1 μg/ml) or 4-OHT (100 nM) for 36 hrs. A. Glucose uptake was measured. Note the addition of the DOX or 4-OHT slightly decreased glucose uptake in FL5.12 parental cells. B. Cell viability was measured by PI exclusion at indicated times. Note the addition of DOX or 4-OHT had little or virtually no effect on cell death in responses to 2-DG and OG treatments.