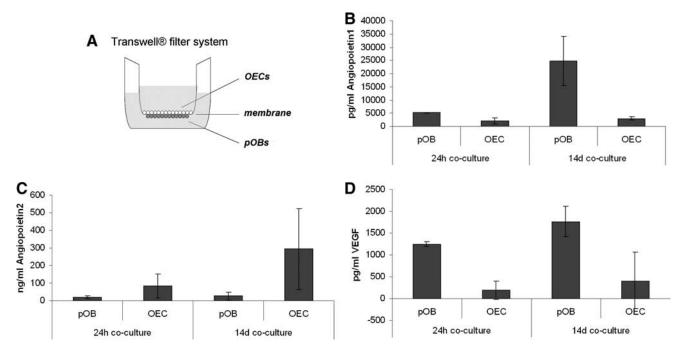

**SUPPLEMENTAL FIG. S1.** Indirect cocultures on Transwell® filter systems. (A) pOBs were seeded at the upper surface, and OECs were seeded at the lower surface of a transmembrane filter in a Transwell® filter system for 24 h and 14 days without stimulation to gain insights into the origin of the growth factors found in the coculture. Culture supernatants of OECs and pOBs were collected separately from the Transwell filter system and analyzed for the angiogenic factors angiopoietin1 (B), angiopoietin2 (C), and VEGF (D) using enzyme-linked immunosorbent assay. Results are shown as absolute values. OECs, outgrowth endothelial cells; pOBs, primary osteoblasts; VEGF, vascular endothelial growth factor.