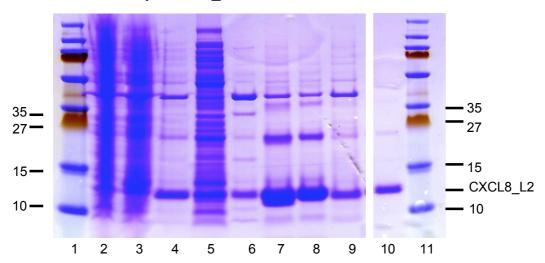

## Recombinant carp CXCL8\_L2

**Figure S3 Production of recombinant carp CXCa\_L1 and carp CXCL8\_L2 in** *E. coli.* Samples were collected at several steps during the preparation and analyzed on polyacrylamide gel.