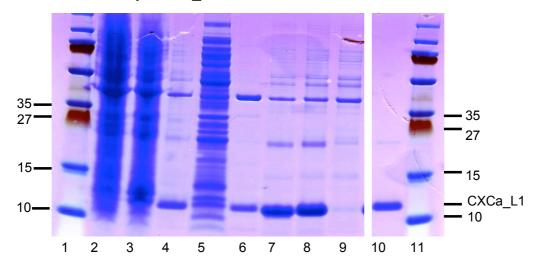

## Recombinant carp CXCa\_L1

- 1 = Dual color protein marker
- 2 = total bacterial lysate non-induced
- 3 = total bacterial lysate IPTG-induced
- 4 = non-soluble fraction
- 5 = soluble fraction
- 6 = non-resuspended inclusion bodies
- 7 = inclusion bodies resuspended in urea (total)
- 8 = inclusion bodies resuspended in urea (supernatant, used on column)
- 9 = flow-through
- 10 = eluted protein after dialysis and filtration
- 11 = dual protein marker

**Figure S3 Production of recombinant carp CXCa\_L1 and carp CXCL8\_L2 in** *E. coli.* Samples were collected at several steps during the preparation and analyzed on polyacrylamide gel.