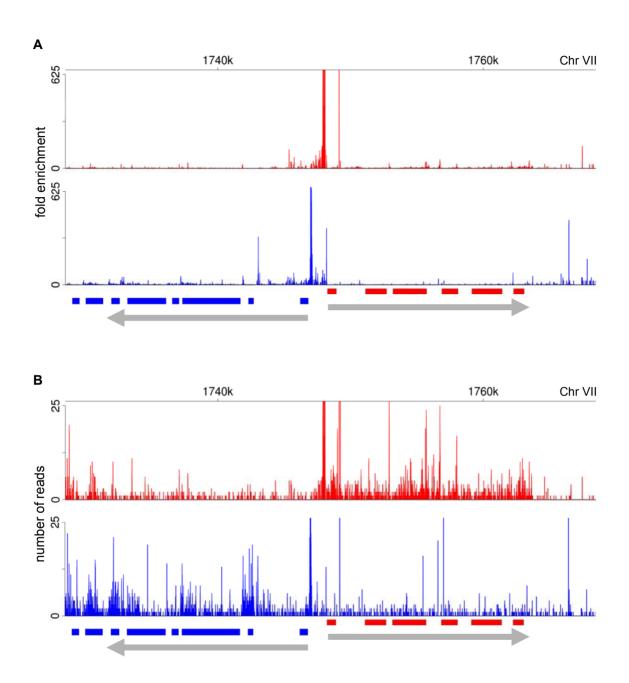

**Figure S13. Comparison between normalized (***A***) and non-normalized 5'-triphosphate-end-enriched library (***B***).** Shown is a segment of chromosome VII surrounding a strand-switch region (SSR) of divergent transcription. Individual ORFs are indicated by bars colored based on their orientation. Grey arrows indicate the direction of transcription. The fold enrichment of reads (*A*) [(number of reads in the 5'-triphosphate-end-enriched library)  $\times$  24 / (number of reads in the 5'-end enriched library)] is plotted for the plus strand (red) and the minus strand (blue). The non-normalized number of reads (*B*) is shown for the plus strand (red) and the minus strand (blue).