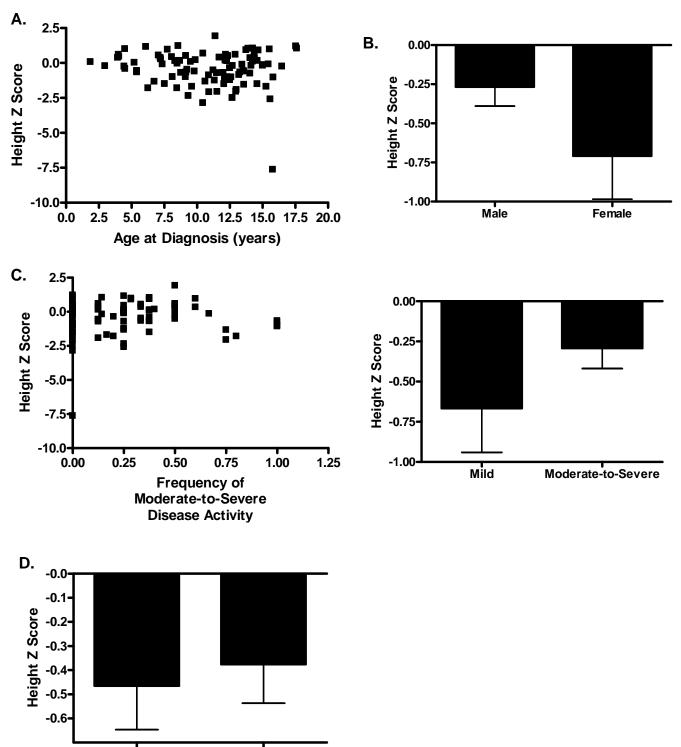

## Supplemental Figure 1. Linear Growth and Age, Gender, Disease Activity, and Biologic

**Therapy.** (A) Height z score at follow-up is shown relative to age at diagnosis. (B) Height z score at follow-up is shown stratified by gender. (C) Height z score at follow-up is shown relative to the frequency of moderate-to-severe disease activity during follow-up (0.0 to 1.0), and stratified by whether a patient experienced moderate-to-severe disease activity at any point during follow-up (mild versus moderate-to-severe). (D) Height z score at follow-up is shown stratified by exposure to infliximab therapy at any time during follow-up.