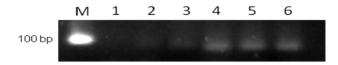

Supplemental Materials (3) to Worrell *et al.* Field Detection of *Schistosoma japonicum* Cercariae in Environmental Water Samples by Quantitative PCR.

Figure S1: Typical results of gel electrophoresis of qPCR products. Quantitative PCR products were electrophoresed in a 2% agarose gel to visualize a 85 bp qPCR product. Quantitative PCR was run as described above using 5 μL of DNA template equivalent to, 0.8 cercariae (Lane 2); 4 cercariae (Lane 3); 20 cercariae (Lane 4); 100 cercariae (Lane 5); 500 cercariae (Lane 6). Lane M represents the 100 bp band from our ladder and Lane 1 represents the negative template control.