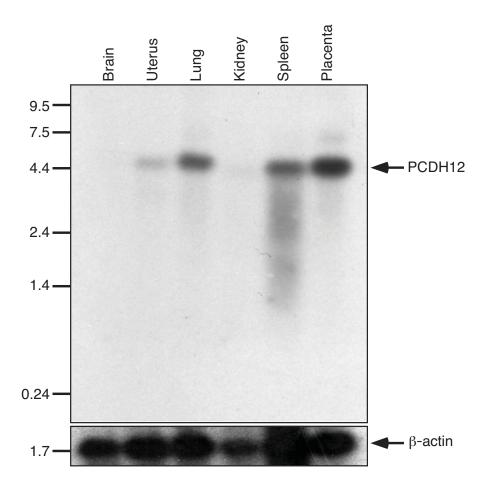

## Supplemental Fig. 1: Tissue distribution of Pcdh12 by northern blot analysis

Method- Northern blots of human poly-A RNA (3  $\mu$ g) of various organs were purchased from BioChain (Hayward, CA) and hybridized with a <sup>32</sup>P-radiolabeled probe consisting of a cDNA fragment coding for human PCDH12 cytoplasmic domain. Membrane were also hybridized with a <sup>32</sup>P-radiolabeled cDNA probe coding for human  $\beta$ -actin. Size markers are indicated on the left in kb.

Result- A single transcript was detected for Pcdh12 at 4.4 kb. The smear observed for the spleen sample is likely due to RNA degradation.