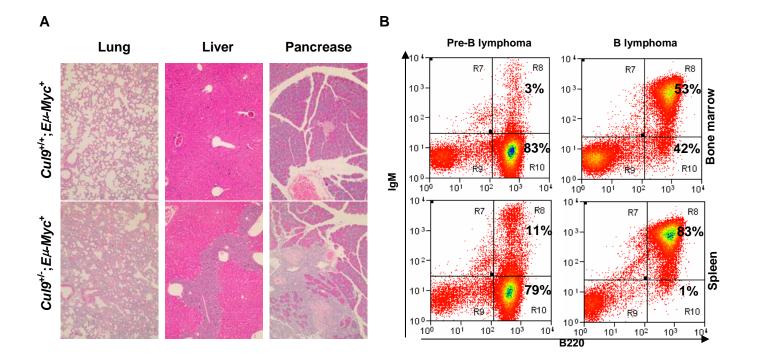

Pei et al. Supplementary Figure S4

Supplementary Figure S4. *Cul9* deficiency accelerates Eμ-Myc-induced lymphomagenesis. A. H.E. staining of representative lymphoma developed in 3 month old mice, illustrating lymphoma invasion into lung, liver and pancreases in a *Cul9*+/-; *Eμ-Myc*+ mouse.

**B.** FACS analysis of representative pre-B and B lymphomas. Bone marrow or spleen cells prepared from two representative mice at two months of age were stained with B220 and IgM. The expression of B220+IgM<sup>low</sup> and B220+IgM<sup>high</sup> confirmed the origin of tumors as pre-B lymphoma and B lymphoma, respectively.