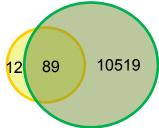

739 unfiltered MEGs LC (651 have SNPs in

Col-0/Bur-0 accessions)

12041 unfiltered MEGs BC (10608 have SNPs in Ler/Col accessions)

В

25 unfiltered PEGs LC (22 have SNPs in Col-0/Bur-0 accessions)

119 unfiltered PEGs BC (106 have SNPs in Ler/Col accessions)