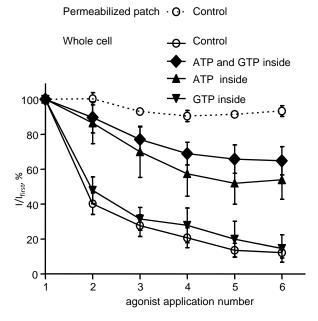

Supplementary Figure 1. ATP but not GTP prevents P2X1 receptor mediated current run-down in the whole cell configuration. Reproducible P2X1 mediated currents evoked by consecutive application of  $\alpha$ , $\beta$ -meATP (10  $\mu$ M) were observed in permeabilised patch configuration (n=12), however considerable run-down was seen in the whole cell recording configuration. Addition of GTP (0.5 mM) and/or ATP (5 mM) into the internal solution in whole cell recording configuration decreased current run-down (n=7-10). Addition of GTP (0.5 mM) alone to the internal solution in whole cell configuration had no effect on run-down (n=7-10).