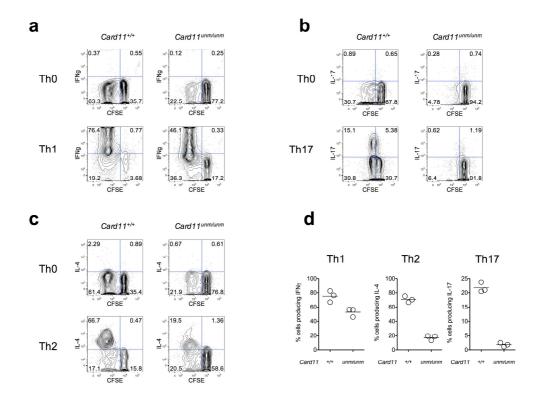

**Supplementary Figure 5** (**a**, **b**) Dilution of CFSE and production of IFN $\gamma$  and IL-4 by wild-type or *Card11<sup>unm</sup>* cells after culture of sorted naïve CD4<sup>+</sup> splenocytes under Th0, Th1 or Th2 polarising conditions for five days. (**c**) Dilution of CFSE and production of IL-17 by wild-type or *Card11<sup>unm</sup>* cells after culture of sorted naïve CD4<sup>+</sup> splenocytes under Th0 or Th17 polarising conditions for three days. (**d**) Quantitation of the percentage of cytokine-producing cells at the endpoint of the Th1, Th2 or Th17 cultures (3 individual mice per genotype).