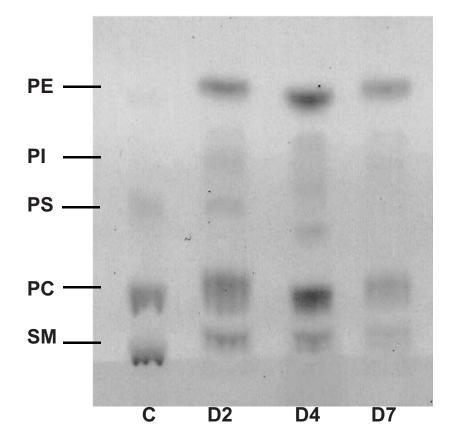

## Assessment of the lipid composition of exosomes by HPTLC

C is the control lane, which contains a mix of pure DPPE, POPC, bovine brain SM and bovine PS. D2, D4 and D7 lipid fractions were extracted from exosomes corresponding to  $50\mu g$  of proteins. Similar results were obtained in 3 other independent experiments.