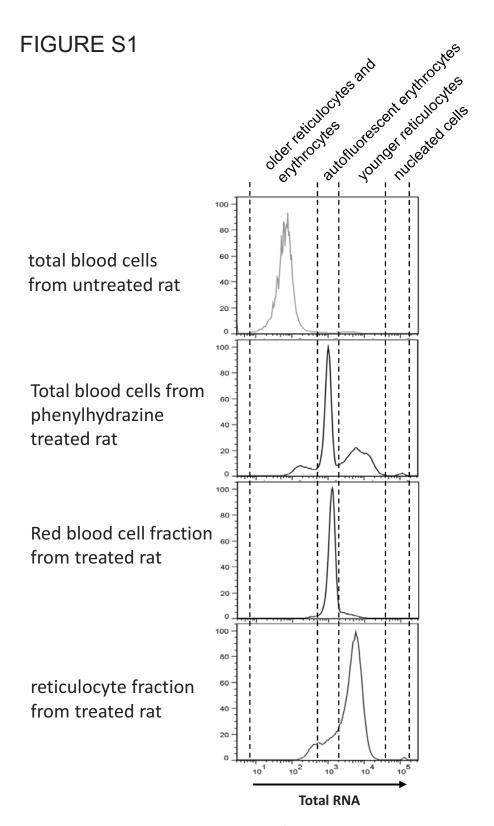

## Monitoring the reticulocytes' purity after percoll separation

Representative FACS analysis on different fractions of blood cells labelled with Syto12 to visualize the intracellular RNA contents. In treated rats, mature erythrocytes become highly autofluorescent because of precipitated hemoglobin.