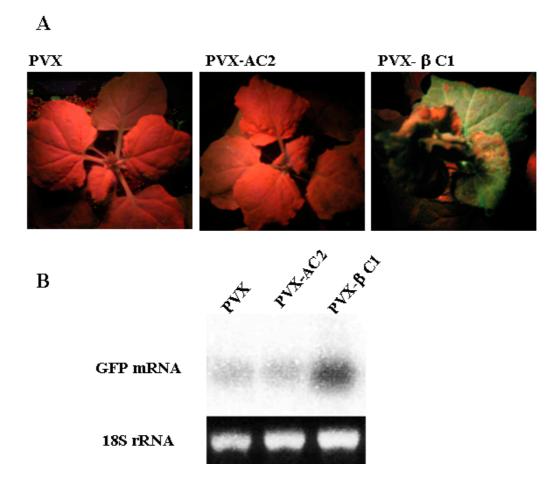

## Figure S2

Figure S2. TYLCCNV AC2 expression cannot reverse TGS of a GFP transgene. (A) 16-TGS plants were inoculated with the PVX vector, PVX expressing AC2 from TYLCCNV (PVX-AC2), or PVX expressing  $\beta$ C1 (PVX- $\beta$ C1), and were photographed under UV light 14 days post-inoculation. Results shown are representative of at least three independent experiments with 4 to 8 plants per treatment. (B) Gel blot analysis of RNA from leaves of 16-TGS plants inoculated as indicated. The  $^{32}$ P-labeled probe was specific for GFP mRNA. The 18S rRNA loading controls were visualized by ethidium bromide staining.