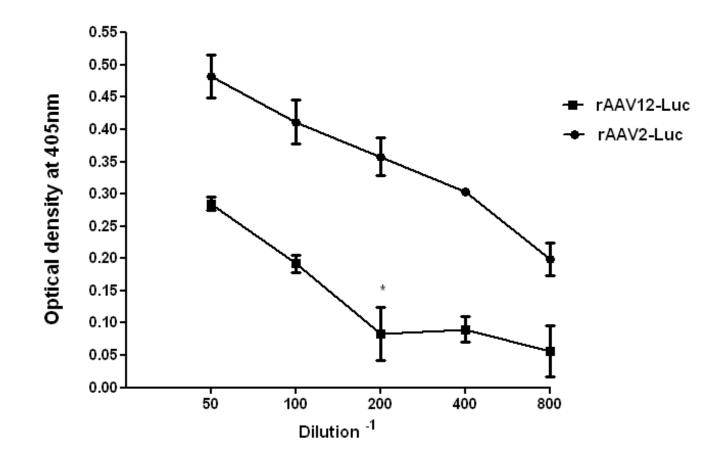

**Supplementary Figure 2**: Detection of anti-AAV capsid IgG antibodies after IP administration of rAAV-Luc vectors. Mice were administered  $1 \times 10^{11}$  rAAV12-Luc or rAAV2-Luc vector particles by IP route. Anti-AAV capsid protein IgG titers were measured four weeks post initial rAAV12-Luc and rAAV2-Luc IP administration by ELISA as described in methods. Optical density values of naïve serum controls were subtracted from overall values. Error bars represent the mean optical density reading + SEM, where n = 3. Statistical comparison was performed by unpaired t-test to compare titers from rAAV12-Luc animals with those of the rAAV2-Luc group (\* indicates P<0.05)