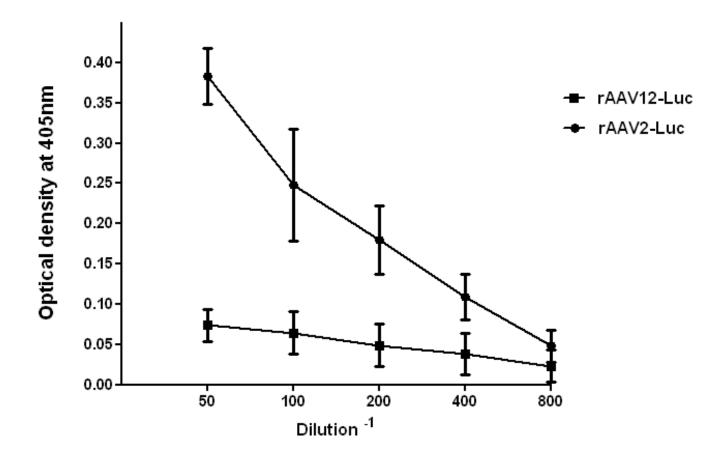

**Supplementary Figure 4:** Detection of anti-AAV capsid  $\lg G$  antibodies after lM administration of rAAV-Luc vectors. Mice were administered  $1\times10^{10}$  rAAV12-Luc or rAAV2-Luc vector particles by lM route. Anti-AAV capsid protein lgG titers were measured four weeks post initial rAAV12-Luc and rAAV2-Luc vector administration by ELISA as described in methods. Optical density values of naïve serum controls were subtracted from overall values. Error bars represent the mean optical density reading + SEM, where n = 3. Statistical comparison was performed by unpaired t-test.