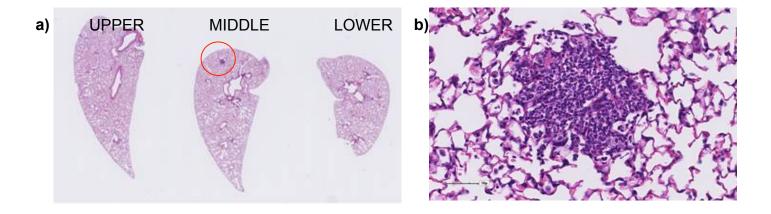

**Figure S4:** Lung histology confirms lack of lymphocytic infiltrate as a consequence of intratracheal oligonucleotide administration. (a-b) Examples of H&E stains of left mouse lung lobes 24 hrs after intratracheal administration of oligonucleotides. Magnification is at x125. (a) Upper, middle and lower sections of lleft lung lobes from phosphodiester LNA antisense-dosed mice. A single instance of neutrophilia/pneumonia was observed across the study (red circle) and interpreted as irrelevant to the procedures carried out. (b) Magnification of the single neutrophilic event observation at x200.