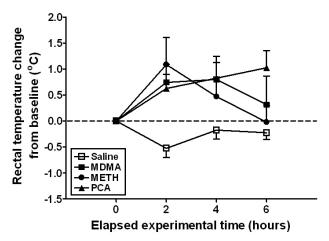

Supplementary figure 1. Time course of the absolute change in body weight (left) or rectal temperature (right) measured over the six hour dosing regimen at the maximum unit dosage of MDMA (closed squares), METH (closed circles), and PCA (closed triangles) in comparison to saline (open squares). *Abscissae:* Elapsed experimental time expressed in minutes and plotted on a linear scale *Ordinates:* Peak absolute change in body weight (left) or rectal temperature (right) measured in grams or degrees Celsius respectively and plotted on a linear scale. Values are normalized to the baseline value for each subject.