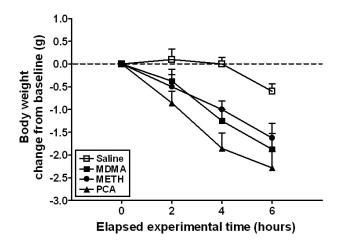

Supplementary figure 1. Time course of the absolute change in body weight (left) or rectal temperature (right) measured over the six hour dosing regimen at the maximum unit dosage of MDMA (closed squares), METH (closed circles), and PCA (closed triangles) in comparison to saline (open squares). *Abscissae:* Elapsed experimental time expressed in minutes and plotted on a linear scale *Ordinates:* Peak absolute change in body weight (left) or rectal temperature (right) measured in grams or degrees Celsius respectively and plotted on a linear scale. Values are normalized to the baseline value for each subject.