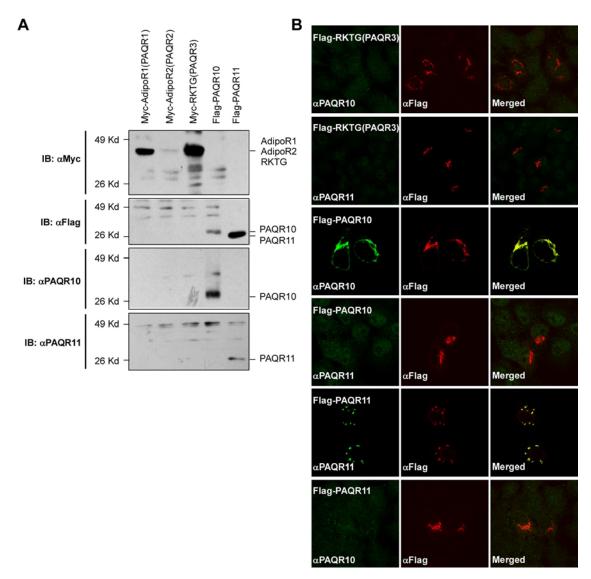

**Figure S2** Characterization of PAQR10/11 antibodies. (**A**) Analysis of polyclonal antibodies against PAQR10 and PAQR11 by western blotting. HEK293T cells were transiently transfected with the plasmids as indicated. Twenty-four hours after transfection, total cell lysate was used in western blotting with the antibodies as indicated. (**B**) Analyses of polyclonal antibodies against PAQR10 and PAQR11 by immunofluorescence staining. Hela cells were transfected with the plasmids as indicated (shown in the left upper corner) and used in immunostaining and confocal analysis with the antibodies as indicated (shown in the left lower corner).