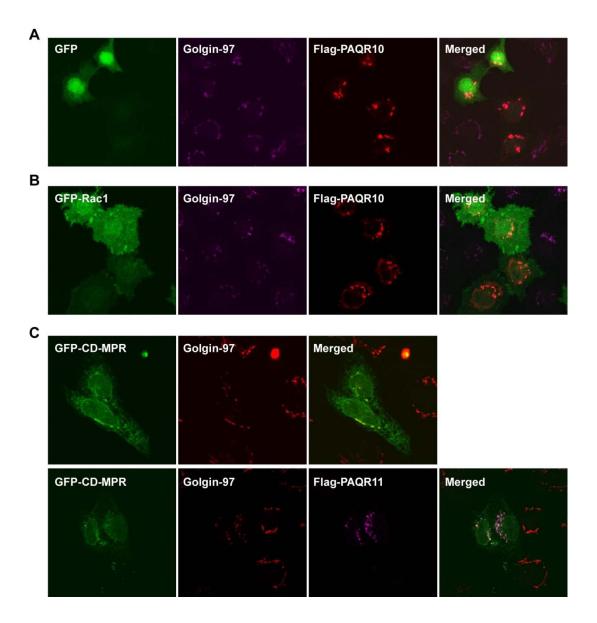

**Figure S6** Control experiments for confocal studies. (**A**) PAQR10 does not colocalize with GFP. Hela cells were transfected with GFP and Flag-tagged PAQR10, following by immunostaining and confocal analysis. (**B**) PAQR10 does not colocalize with Rac1. Hela cells were transfected with GFP-fused Rac1 and Flag-tagged PAQR10, following by immunostaining and confocal analysis. (**C**) PAQR11 cannot increase the localization of CD-MPR in the Golgi apparatus. Hela cells were transfected with GFP-fused CD-MPR with or without Flag-tagged PAQR11, following by immunostaining and confocal analysis.