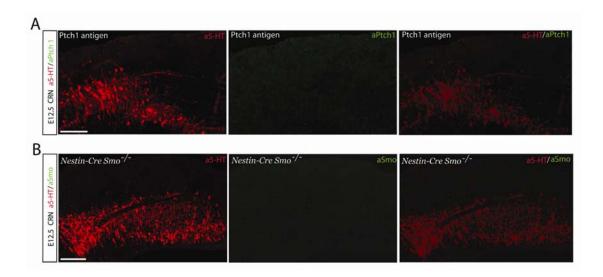

## Supplementary information, Figure S2

**Figure S2** Specificity of Ptch1 and Smo immunostaining in serotonergic neurons of the CRN. Sagittal sections from the brainstem that contained serotonergic neurons of the CRN were cryosectioned and used for co-immunostaining for Smo and 5-HT or Ptch1 and 5-HT. **(A)** The immunoreactive signal for anti-Ptch 1 staining was eliminated by preincubation of Ptch 1 and 5-HT antibodies with purified recombinant Ptch 1 (purified antigen). **(B)** Smo immunoreactivity was not detected on tissue from a *Nestin-Cre; Smo*<sup>-/-</sup> mouse. Scale bar: 100 μm.