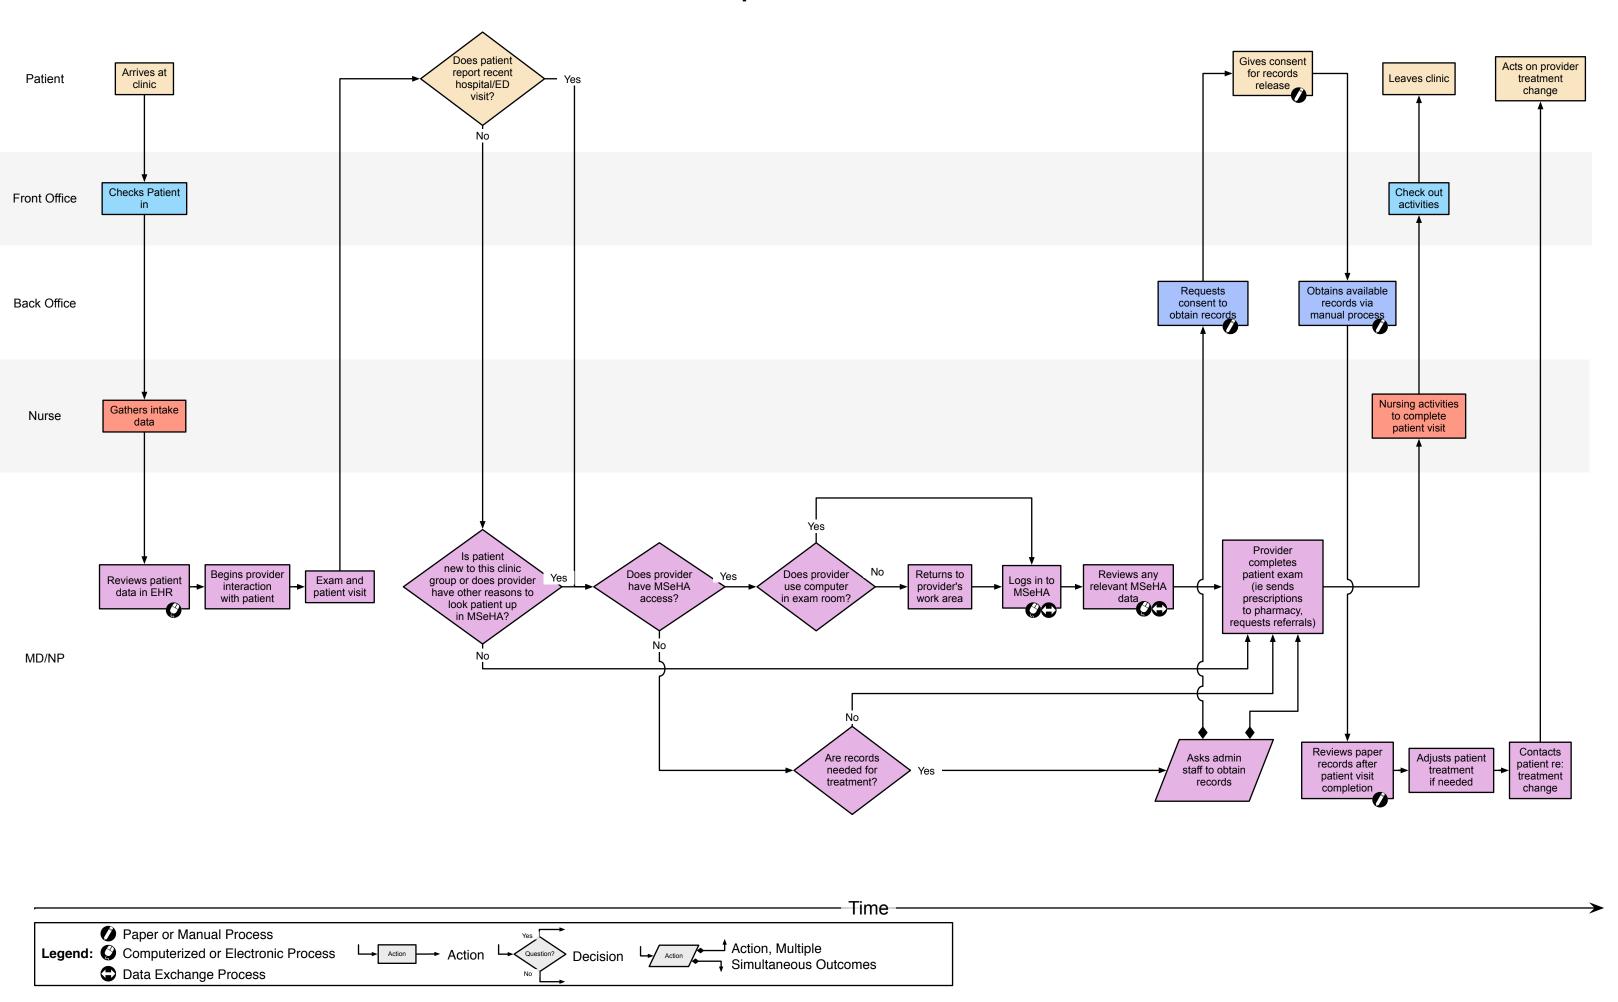

ted Workflow (continued)



# Hospital 5 HIE-Related Workflow



# Hospital 5 HIE-Related Workflow (continued)



≫



|                                                                                                                                  | Time                                                                  |  |
|----------------------------------------------------------------------------------------------------------------------------------|-----------------------------------------------------------------------|--|
| <ul> <li>Paper or Manual Process</li> <li>Legend: O Computerized or Electronic Process</li> <li>Data Exchange Process</li> </ul> | Action Action Action? Decision Action, Multiple Simultaneous Outcomes |  |

→





>





**Clinic Group C HIE-related Workflow**