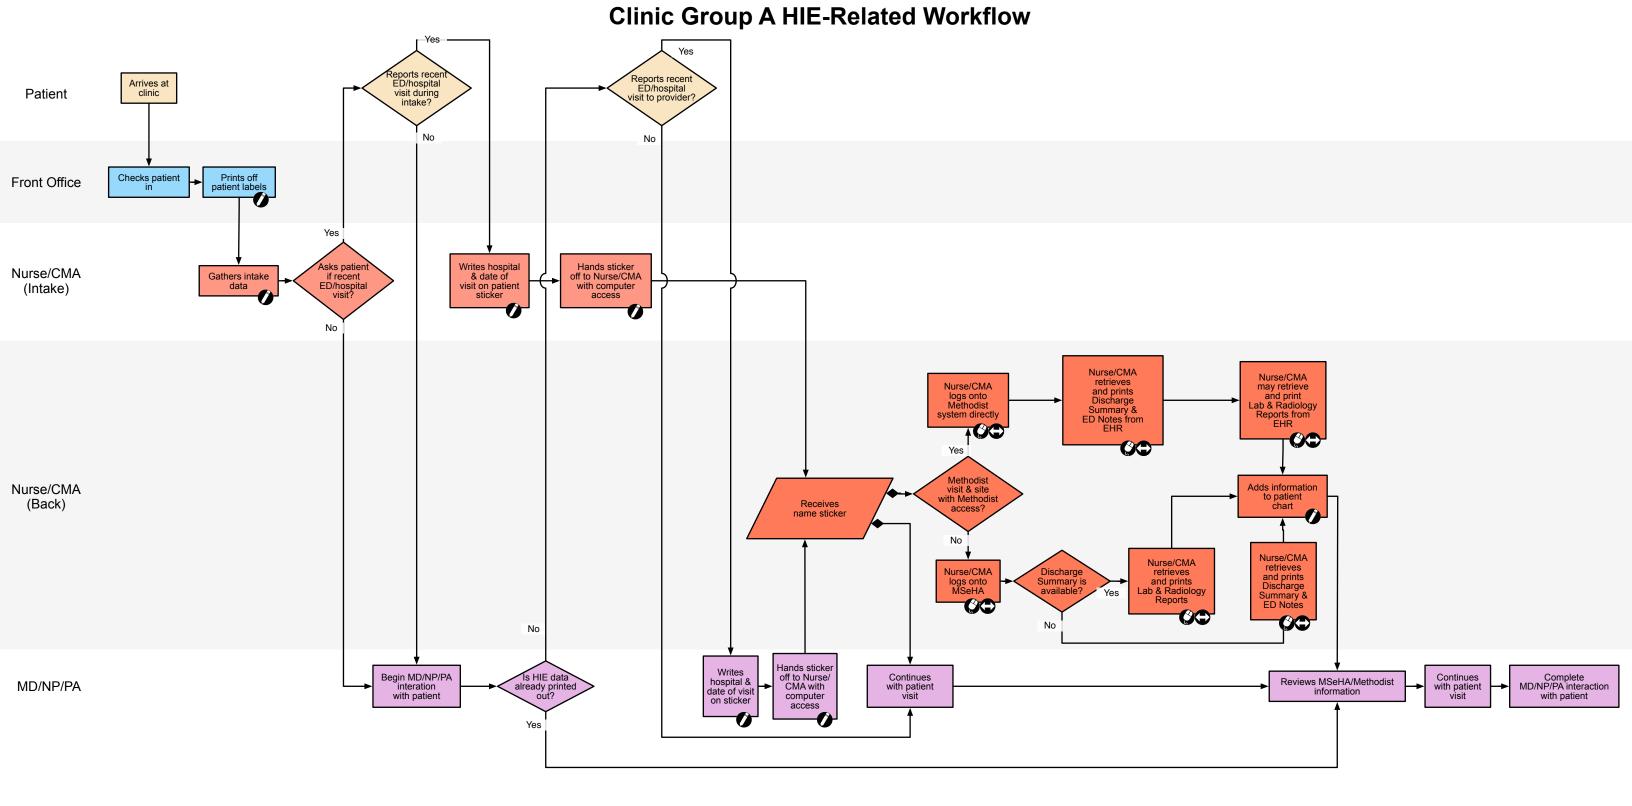

## **Hospital 1 HIE-Related Workflow**

|                                                                                                                                  |                        | lime ———                                  |  |
|----------------------------------------------------------------------------------------------------------------------------------|------------------------|-------------------------------------------|--|
| <ul> <li>Paper or Manual Process</li> <li>Legend: O Computerized or Electronic Process</li> <li>Data Exchange Process</li> </ul> | Action Action Decision | Action, Multiple<br>Simultaneous Outcomes |  |