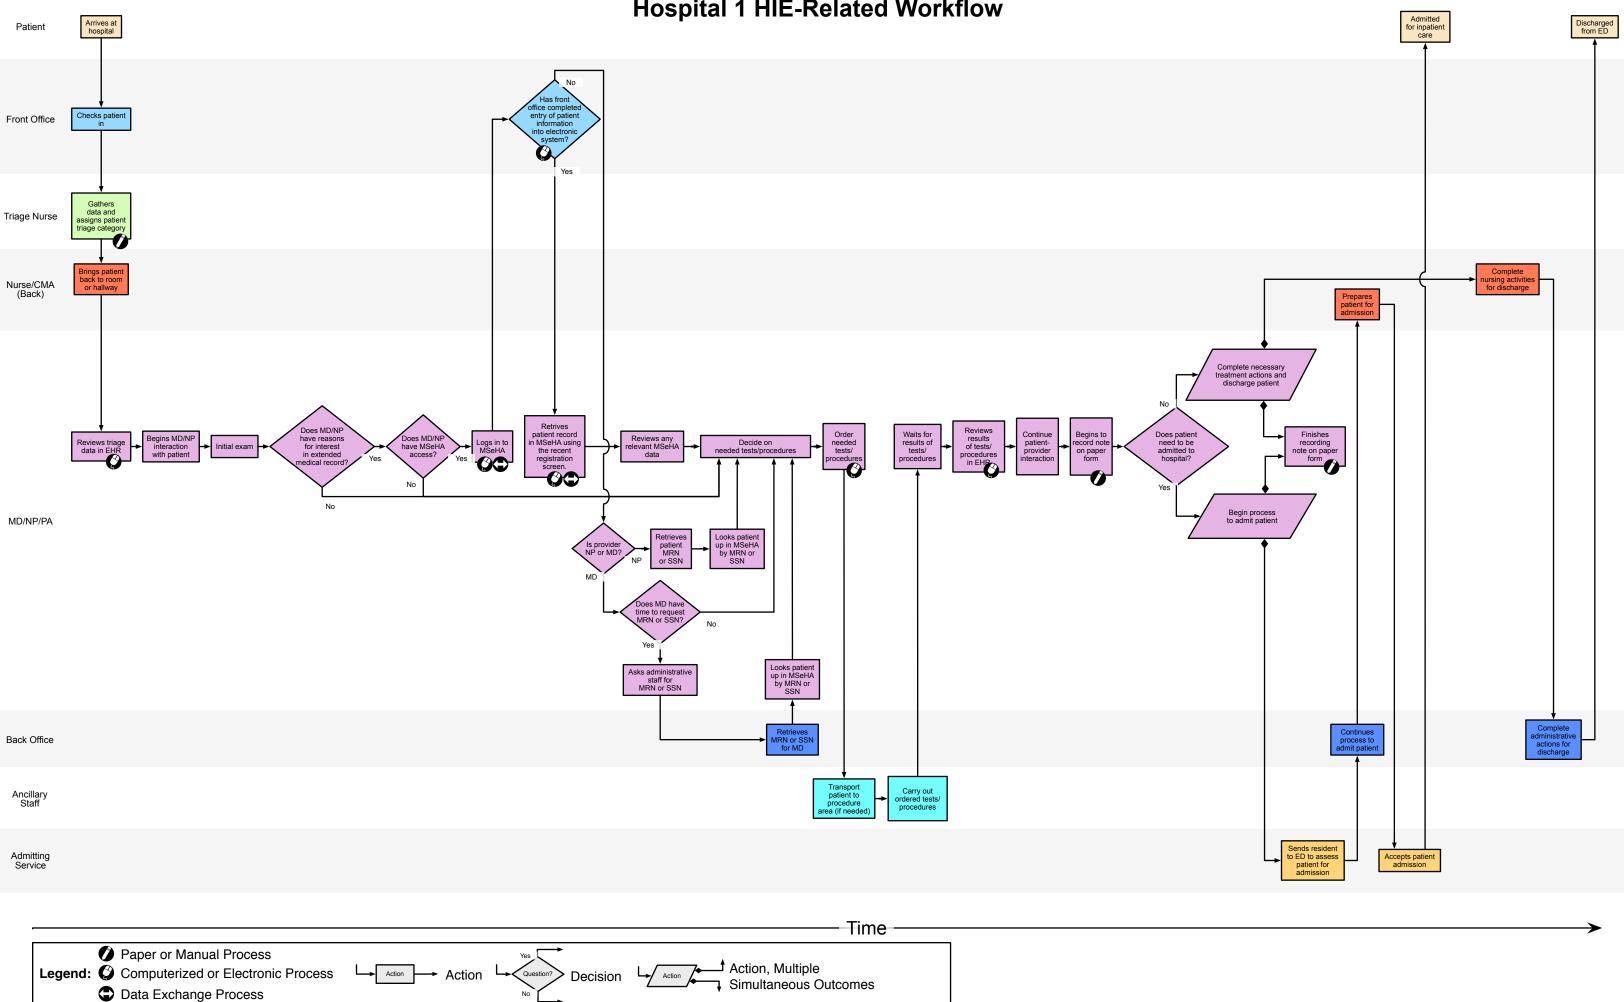

## **Hospital 1 HIE-Related Workflow**

|                                                                                                                                  |                        | lime ———                                  |  |
|----------------------------------------------------------------------------------------------------------------------------------|------------------------|-------------------------------------------|--|
| <ul> <li>Paper or Manual Process</li> <li>Legend: O Computerized or Electronic Process</li> <li>Data Exchange Process</li> </ul> | Action Action Decision | Action, Multiple<br>Simultaneous Outcomes |  |