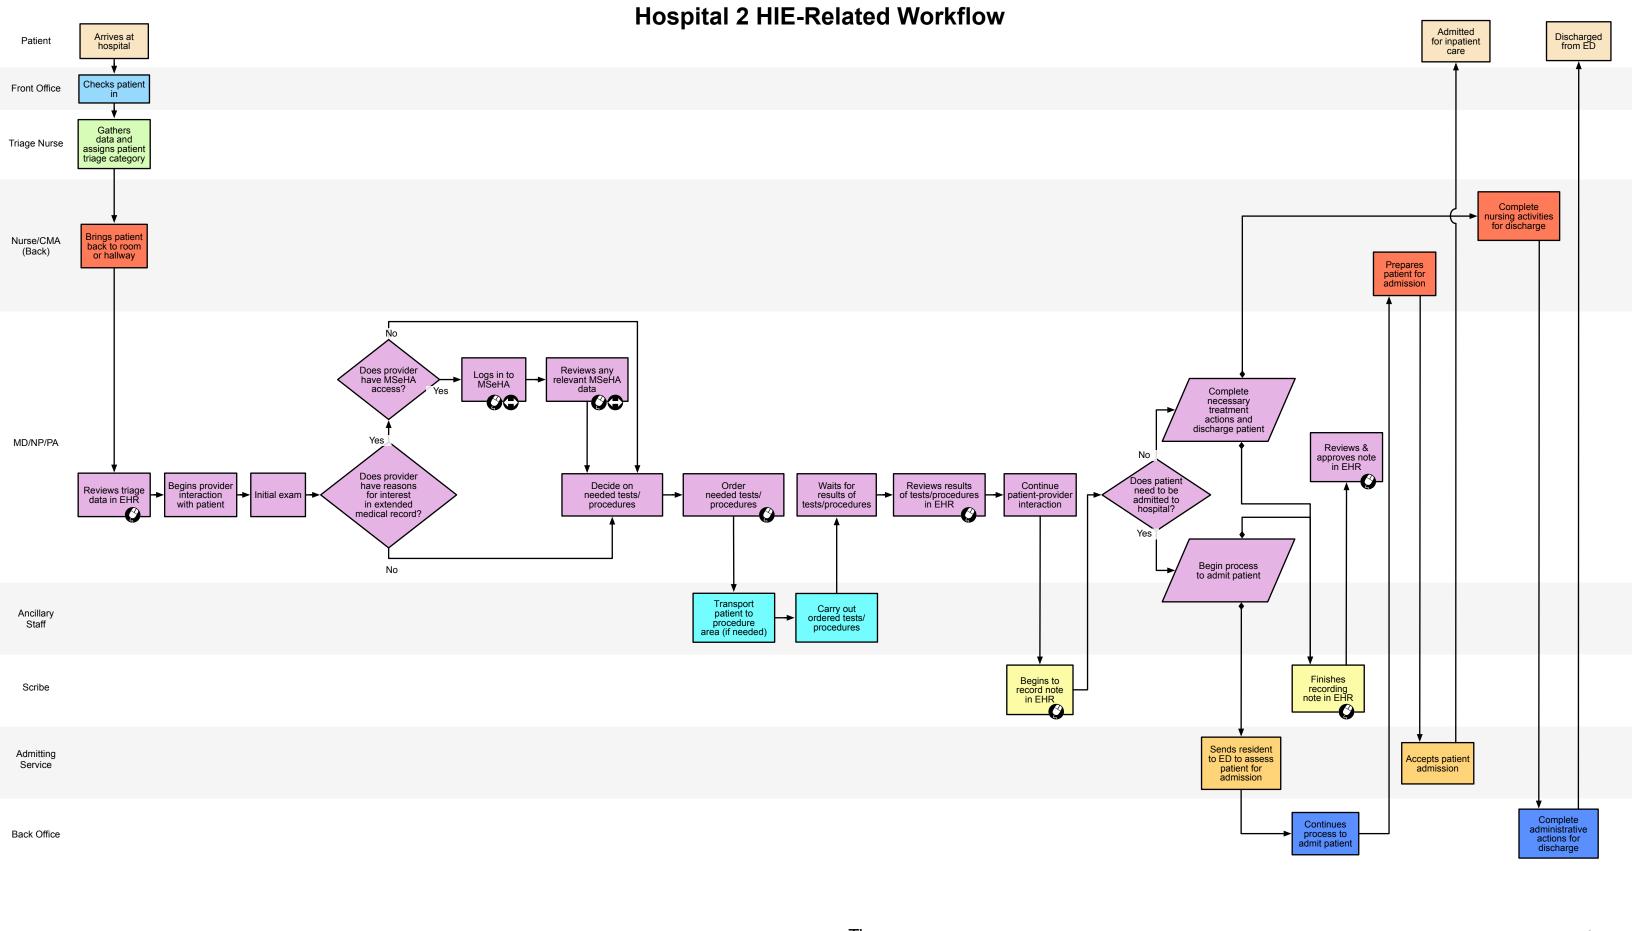

## **Hospital 1 HIE-Related Workflow**





|                                                                                                                                  |                        | lime ———                                  |  |
|----------------------------------------------------------------------------------------------------------------------------------|------------------------|-------------------------------------------|--|
| <ul> <li>Paper or Manual Process</li> <li>Legend: O Computerized or Electronic Process</li> <li>Data Exchange Process</li> </ul> | Action Action Decision | Action, Multiple<br>Simultaneous Outcomes |  |

## **Hospital 3 HIE-Related Workflow**





# Hospital 4 HIE-Related Workflow (continued)



# Hospital 5 HIE-Related Workflow



# Hospital 5 HIE-Related Workflow (continued)



≫