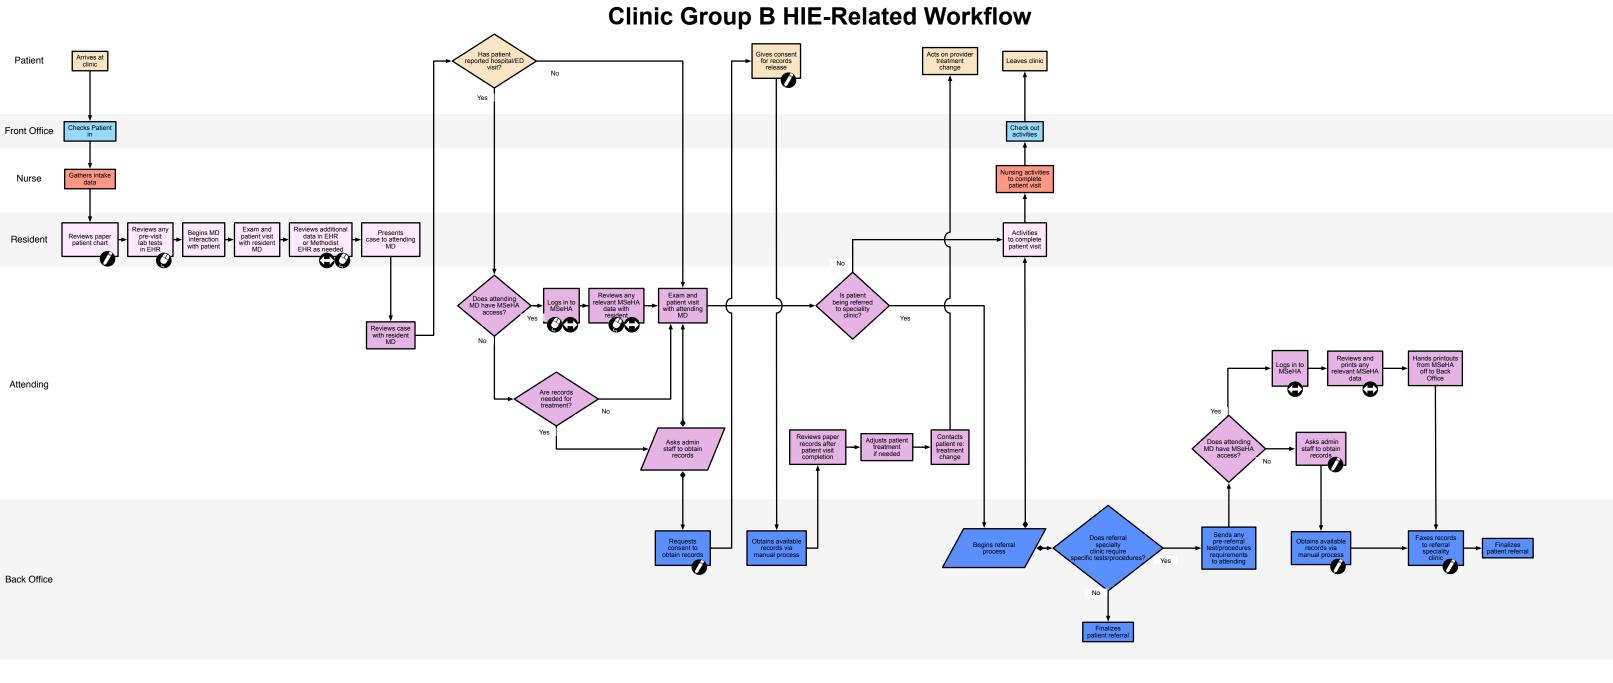

-Related Workflow**





# Hospital 4 HIE-Related Workflow (continued)



# Hospital 5 HIE-Related Workflow



# Hospital 5 HIE-Related Workflow (continued)



≫



|                                                                                                                                  | Time                                                                  |  |
|----------------------------------------------------------------------------------------------------------------------------------|-----------------------------------------------------------------------|--|
| <ul> <li>Paper or Manual Process</li> <li>Legend: O Computerized or Electronic Process</li> <li>Data Exchange Process</li> </ul> | Action Action Action? Decision Action, Multiple Simultaneous Outcomes |  |

→





>





**Clinic Group C HIE-related Workflow**