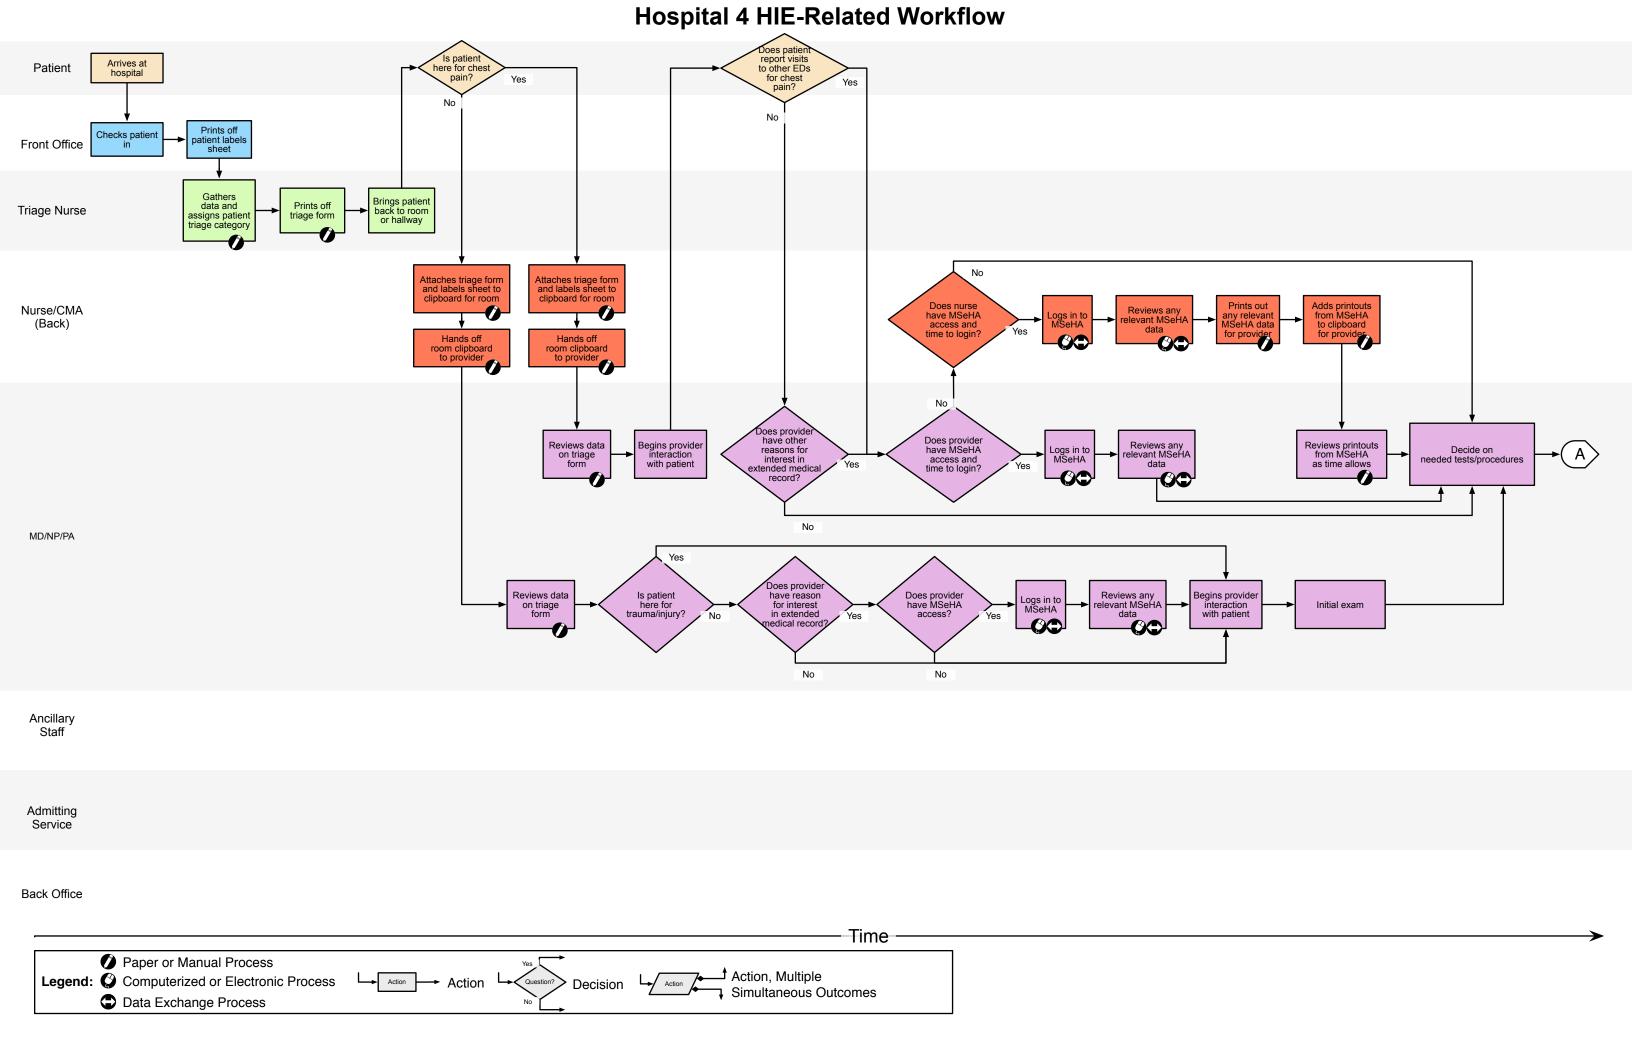

## **Hospital 1 HIE-Related Workflow**





|                                                                                                                                  |                        | lime ———                                  |  |
|----------------------------------------------------------------------------------------------------------------------------------|------------------------|-------------------------------------------|--|
| <ul> <li>Paper or Manual Process</li> <li>Legend: O Computerized or Electronic Process</li> <li>Data Exchange Process</li> </ul> | Action Action Decision | Action, Multiple<br>Simultaneous Outcomes |  |

## **Hospital 3 HIE-Related Workflow**





# Hospital 4 HIE-Related Workflow (continued)



# Hospital 5 HIE-Related Workflow



# Hospital 5 HIE-Related Workflow (continued)



≫



|                                                                                                                                  | Time                                                                  |  |
|----------------------------------------------------------------------------------------------------------------------------------|-----------------------------------------------------------------------|--|
| <ul> <li>Paper or Manual Process</li> <li>Legend: O Computerized or Electronic Process</li> <li>Data Exchange Process</li> </ul> | Action Action Action? Decision Action, Multiple Simultaneous Outcomes |  |

→





>





**Clinic Group C HI