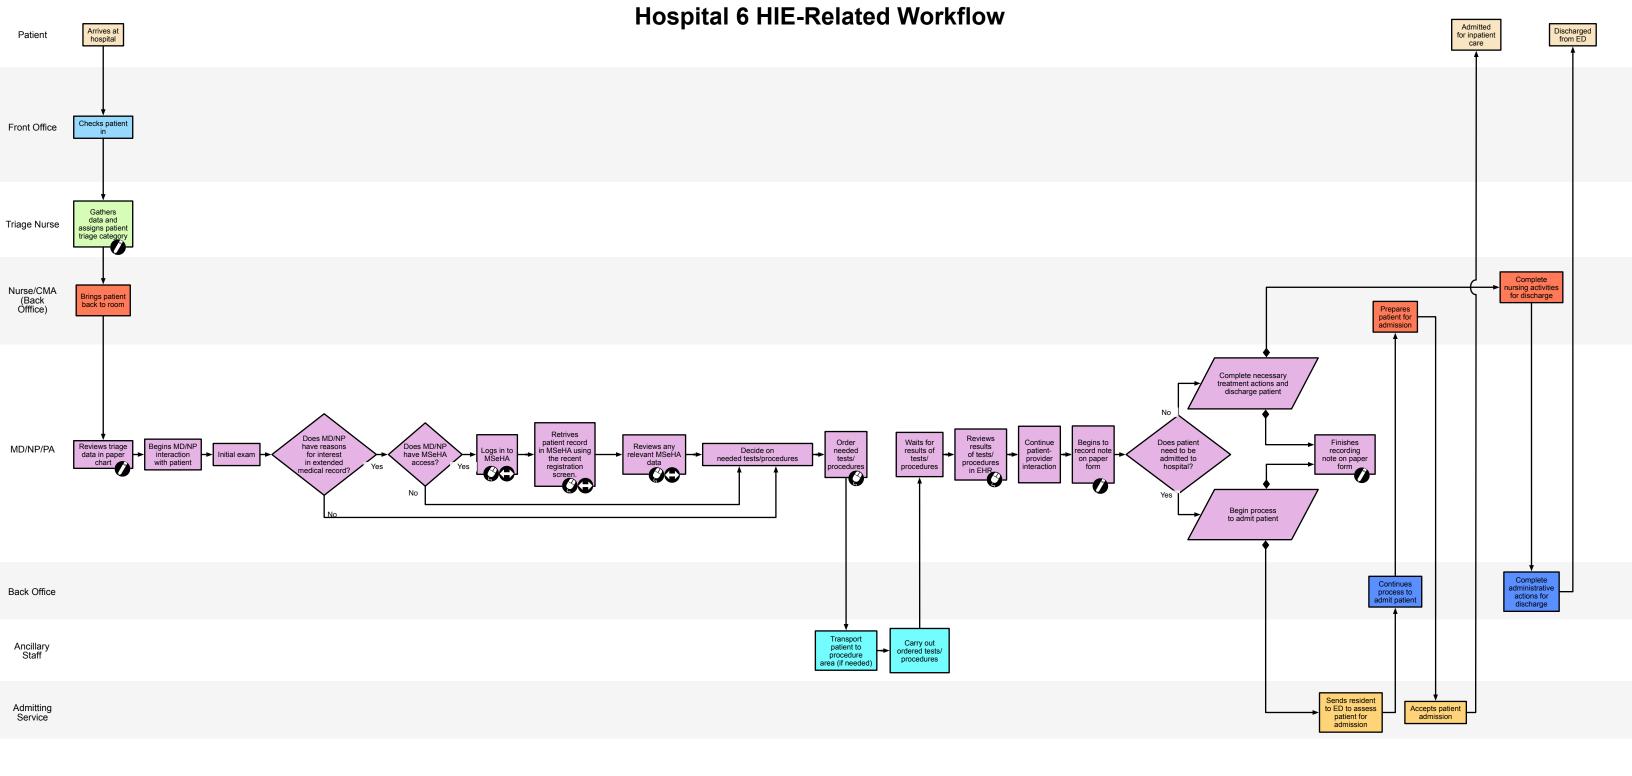

## **Hospital 1 HIE-Related Workflow**

|                                                                                                                                  |                        | lime ———                                  |  |
|----------------------------------------------------------------------------------------------------------------------------------|------------------------|-------------------------------------------|--|
| <ul> <li>Paper or Manual Process</li> <li>Legend: O Computerized or Electronic Process</li> <li>Data Exchange Process</li> </ul> | Action Action Decision | Action, Multiple<br>Simultaneous Outcomes |  |