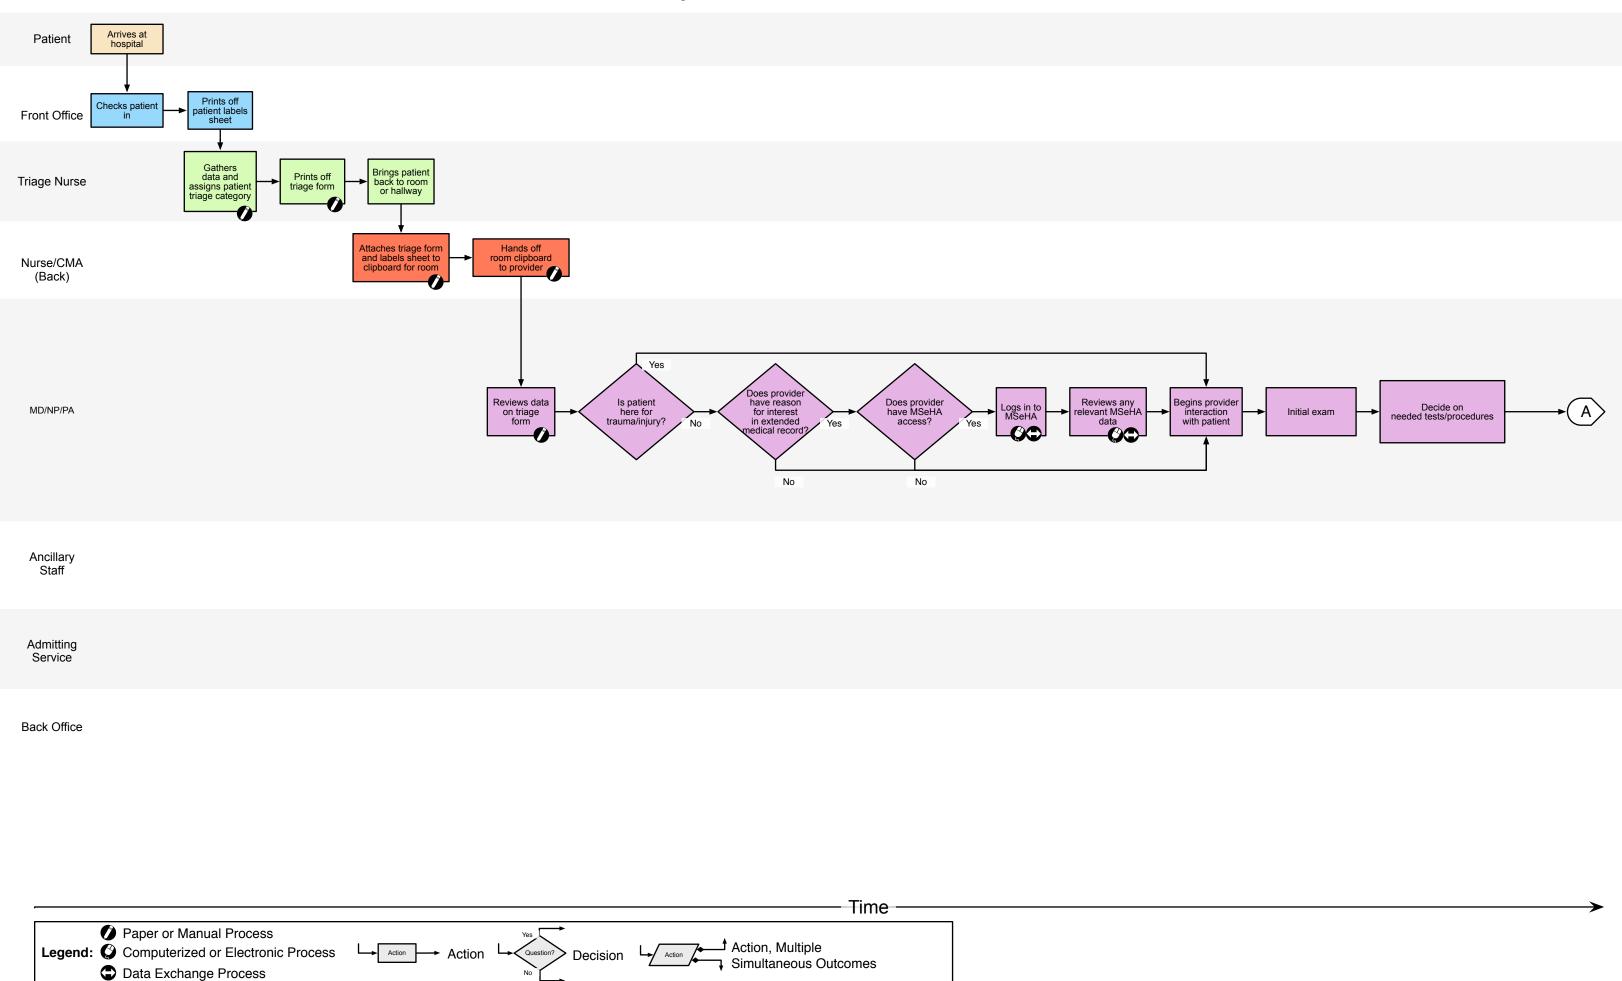

## **Hospital 1 HIE-Related Workflow**





|                                                                                                                                  |                        | lime ———                                  |  |
|----------------------------------------------------------------------------------------------------------------------------------|------------------------|-------------------------------------------|--|
| <ul> <li>Paper or Manual Process</li> <li>Legend: O Computerized or Electronic Process</li> <li>Data Exchange Process</li> </ul> | Action Action Decision | Action, Multiple<br>Simultaneous Outcomes |  |

## **Hospital 3 HIE-Related Workflow**





# Hospital 4 HIE-Related Workflow (continued)



# Hospital 5 HIE-Related Workflow



# Hospital 5 HIE-Related Workflow (continued)



≫



|                                                                                                                                  | Time                                                                  |  |
|----------------------------------------------------------------------------------------------------------------------------------|-----------------------------------------------------------------------|--|
| <ul> <li>Paper or Manual Process</li> <li>Legend: O Computerized or Electronic Process</li> <li>Data Exchange Process</li> </ul> | Action Action Action? Decision Action, Multiple Simultaneous Outcomes |  |

→





>





**Clinic Group C HIE-related Workflow**