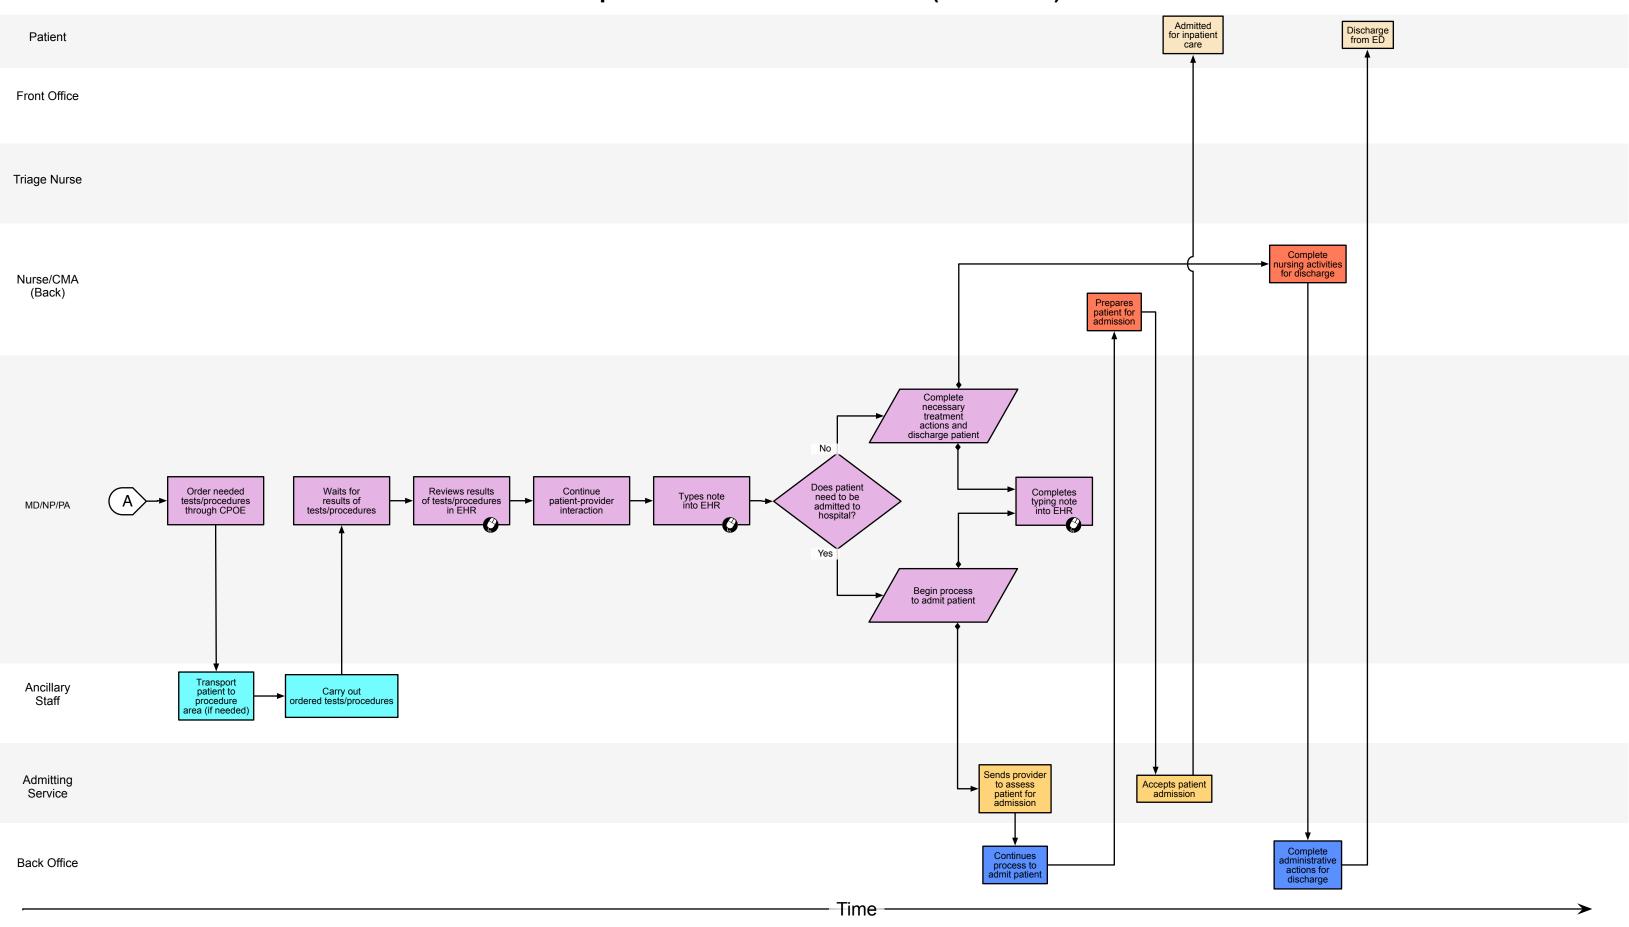

# Hospital 5 HIE-Related Workflow

# Hospital 5 HIE-Related Workflow (continued)

≫

|                                                                                                                                  | Time                                                                  |  |
|----------------------------------------------------------------------------------------------------------------------------------|-----------------------------------------------------------------------|--|
| <ul> <li>Paper or Manual Process</li> <li>Legend: O Computerized or Electronic Process</li> <li>Data Exchange Process</li> </ul> | Action Action Action? Decision Action, Multiple Simultaneous Outcomes |  |