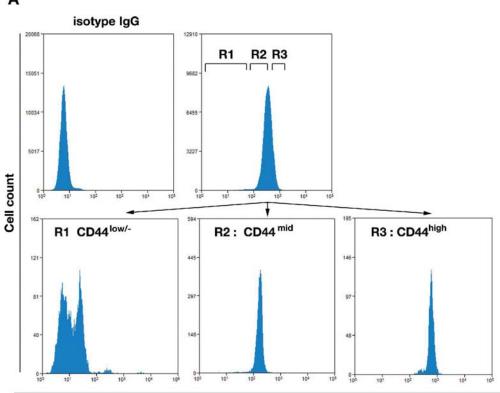

CD44-FITC

Fig. S7

Α

Figure S7:

Invasive ability of different subgroups of SMMC-7721 cells isolated based on CD44 expression. (A) Isolation of different SMMC-7721 subgroups based on CD44 expression. Representative images of isolated subgroups with low or none CD44 expression (CD44<sup>low/-</sup>, *bottom left*), moderate CD44 expression (CD44<sup>mid</sup>, *bottom middle*), high CD44 expression (CD44<sup>high</sup>, *bottom right*). Images of isotype labeling in SMMC-7721 cells were in the *upper left*. (B) Invasive ability of CD44<sup>low/-</sup>, CD44<sup>mid</sup>, CD44<sup>high</sup> subgroups of SMMC-7721 cells through the transwell assay. All results were mean  $\pm$  SD from at least three independent experiments. \*\**P*<0.01.