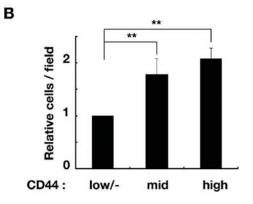

CD44-FITC

Fig. S7

Α

Figure S7:

Invasive ability of different subgroups of SMMC-7721 cells isolated based on CD44 expression. (A) Isolation of different SMMC-7721 subgroups based on CD44 expression. Representative images of isolated subgroups with low or none CD44 expression (CD44<sup>low/-</sup>, *bottom left*), moderate CD44 expression (CD44<sup>mid</sup>, *bottom middle*), high CD44 expression (CD44<sup>high</sup>, *bottom right*). Images of isotype labeling in SMMC-7721 cells were in the *upper left*. (B) Invasive ability of CD44<sup>low/-</sup>, CD44<sup>mid</sup>, CD44<sup>high</sup> subgroups of SMMC-7721 cells through the transwell assay. All results were mean  $\pm$  SD from at least three independent experiments. \*\**P*<0.01.