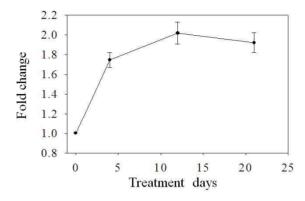

## Supplemental figure 1.

## Supplemental figure 2.

**Supplemental figure 1. Status of [NAD<sup>+</sup>] during the 21 days of NAM treatment.** Cells cultured in the medium supplemented with 5 mM NAM (replaced in every 3 days.) were collected at 4, 12, or 21 days and total [NAD<sup>+</sup>] was determined, and the values relative to the concentration in the mock-treated cells were plotted.