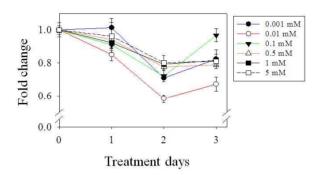

Supplemental figure 2. Cellular response in mitochondrial content upon treatment of a wide range of NAD $^+$ . Fibroblasts were treated with NAD $^+$  ranging from 1, 10, 100, 500  $\mu$ M, or 1 or 5 mM for 1, 2, or 3 days. The cells were stained with NAO and applied to flow cytometry.