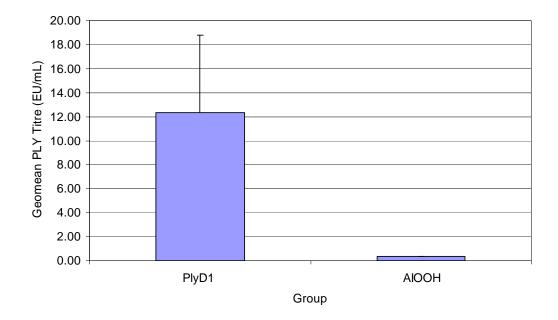

## Supplementary data

Supplementary Fig. 2. Presence of anti-PLY antibodies in the BAL of PlyD1-immunized mice. BAL from five mice immunized with PlyD1 (1 week following the third boost) was collected according to the procedure described in materials and methods for anti-PLY IgG titer detection. Antibody titers to PLY were determined by ELISA, using the procedure described in materials and methods. Since we expected low antibody titers, the BAL was started at a neat concentration. Control AIOOH group refers to aluminum hydroxide adjuvant immunized mice that were also tested for the presence of anti-PLY antibodies in their BAL as a negative control.