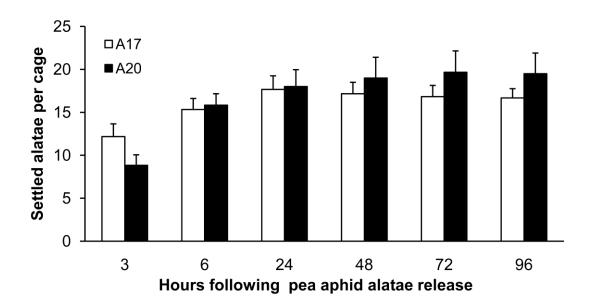

## **Supplementary Material**

Figure S1. Settling of pea aphid alatae in a choice test conducted in a growth chamber. Values are mean and standard error of six biological replicates. The difference between the plant lines was not significant (Prob /t/ > 0.2390, df = 5; paired t-test for either the mean or sum of aphids numbers per line per block for each of the time points).