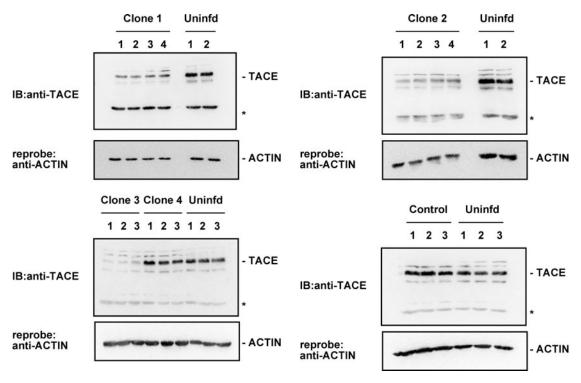

## **Supplementary Data**

**SUPPLEMENTARY FIG. S1.** TACE expression silencing in Daudi cells via shRNA-mediated knockdown. Daudi cells were infected with a lentivirus containing an shRNA targeting the *TACE* gene or a control shRNA. Clones derived from a single infected cell were selected in puromycin. Lysates were immunoblotted with anti-TACE and compared to uninfected and nontargeting shRNA cells to assess the level of TACE silencing. Blots were stripped and re-probed with anti-actin. Clones 1–4 were generated from 4 different shRNAs targeting TACE. Asterisks identify artifact bands. TACE, TNF-alpha converting enzyme; Uninfd, uninfected.